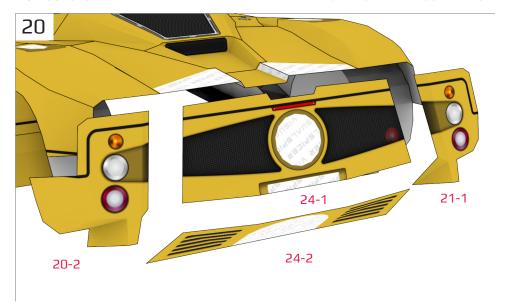

#### **More Info**

View more details about this project at bit.ly/ZondaPapercraft or scan the QR code to view the page on your mobile device.

Find parts for each step by referencing Templates page number then part number. For example, **1-2** is Templates page 1, part 2.