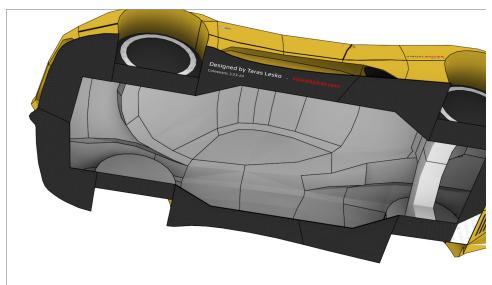

ife
- Scissors
- Markers

#### Miscellaneous

- Glue only one part at a time.
- Glue only two or three tabs at a time.
- Experiment, enjoy and have fun!

### **Templates**

| _ | <u> </u> |   | ⊢ | ı | - | _ |
|---|----------|---|---|---|---|---|
| • | C        | u | ι | Ш | Н | u |

| • N | Moun | tain | fold | line |  |
|-----|------|------|------|------|--|
|-----|------|------|------|------|--|

Valley fold line

#### **More Info**

View more details about this project at bit.ly/ZondaPapercraft or scan the QR code to view the page on your mobile device.







Find parts for each step by referencing Templates page number then part number. For example, **1-2** is Templates page 1, part 2.





































































































































Mount wider wheel in the rear.





























Mount wider wheel in the rear.





















## **THANK YOU**

Visit visualspicer.com for more of my creative work and downloadable papercrafts. Send questions, suggestions or comments to mail@visualspicer.com.



## Colossians 3:23-24

Whatever my hands find to do, I work at it with all my heart, as working for the Lord, Jesus Christ...