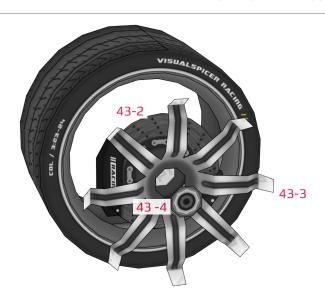

#### **More Info**

View more details about this project at bit.ly/ZondaPapercraft or scan the QR code to view the page on your mobile device.

Find parts for each step by referencing Templates page number then part number. For example, **1-2** is Templates page 1, part 2.