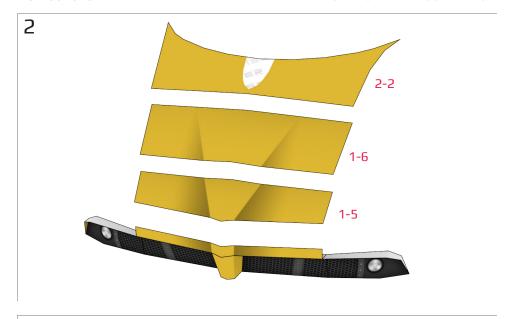

#### **More Info**

View more details about this project at bit.ly/ZondaPapercraft or scan the QR code to view the page on your mobile device.

Find parts for each step by referencing Templates page number then part number. For example, **1-2** is Templates page 1, part 2.