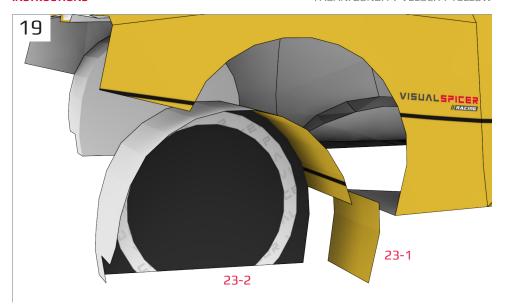

ls**

- Craft glue
- X-Acto knife
- Scissors
- Markers

#### Miscellaneous

- Glue only one part at a time.
- Glue only two or three tabs at a time.
- Experiment, enjoy and have fun!

### **Templates**

| _ | <u> </u> |   | ⊢ | ı | - | _ |
|---|----------|---|---|---|---|---|
| • | C        | u | ι | Ш | Н | u |

| • N | Moun | tain | fold | line |  |
|-----|------|------|------|------|--|
|-----|------|------|------|------|--|

Valley fold line

#### **More Info**

View more details about this project at bit.ly/ZondaPapercraft or scan the QR code to view the page on your mobile device.







Find parts for each step by referencing Templates page number then part number. For example, **1-2** is Templates page 1, part 2.





































































































































Mount wider wheel in the rear.





























Mount wider wheel in the rear.





















## **THANK YOU**

Visit visualspicer.com for more of my creative work and downloadable papercrafts. Send questions, suggestions or comments to mail@visualspicer.com.



## Colossians 3:23-24

Whatever my hands find to do, I work at it with all my heart, as working for the Lord, Jesus Christ...