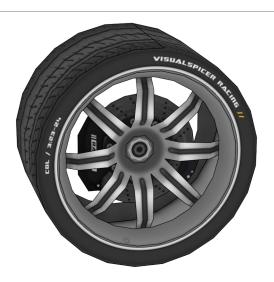

only two or three tabs at a time.
- Experiment, enjoy and have fun!

### **Templates**

| _ | <u> </u> |   | ⊢ | ı | - | _ |
|---|----------|---|---|---|---|---|
| • | C        | u | ι | Ш | Н | u |

| • N | Moun | tain | fold | line |  |
|-----|------|------|------|------|--|
|-----|------|------|------|------|--|

Valley fold line

#### **More Info**

View more details about this project at bit.ly/ZondaPapercraft or scan the QR code to view the page on your mobile device.







Find parts for each step by referencing Templates page number then part number. For example, **1-2** is Templates page 1, part 2.





































































































































Mount wider wheel in the rear.





























Mount wider wheel in the rear.





















## **THANK YOU**

Visit visualspicer.com for more of my creative work and downloadable papercrafts. Send questions, suggestions or comments to mail@visualspicer.com.



## Colossians 3:23-24

Whatever my hands find to do, I work at it with all my heart, as working for the Lord, Jesus Christ...