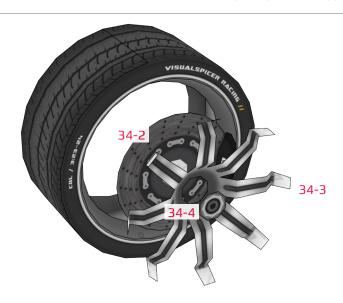

#### **More Info**

View more details about this project at bit.ly/ZondaPapercraft or scan the QR code to view the page on your mobile device.

Find parts for each step by referencing Templates page number then part number. For example, **1-2** is Templates page 1, part 2.