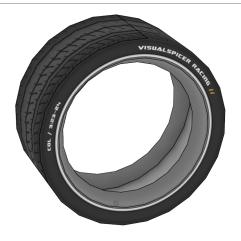

t a time.
- Glue only two or three tabs at a time.
- Experiment, enjoy and have fun!

### **Templates**

| _ | <u> </u> |   | ⊢ | ı | - | _ |
|---|----------|---|---|---|---|---|
| • | C        | u | ι | Ш | Н | u |

| • N | Moun | tain | fold | line |  |
|-----|------|------|------|------|--|
|-----|------|------|------|------|--|

Valley fold line

#### **More Info**

View more details about this project at bit.ly/ZondaPapercraft or scan the QR code to view the page on your mobile device.







Find parts for each step by referencing Templates page number then part number. For example, **1-2** is Templates page 1, part 2.





































































































































Mount wider wheel in the rear.





























Mount wider wheel in the rear.





















## **THANK YOU**

Visit visualspicer.com for more of my creative work and downloadable papercrafts. Send questions, suggestions or comments to mail@visualspicer.com.



## Colossians 3:23-24

Whatever my hands find to do, I work at it with all my heart, as working for the Lord, Jesus Christ...