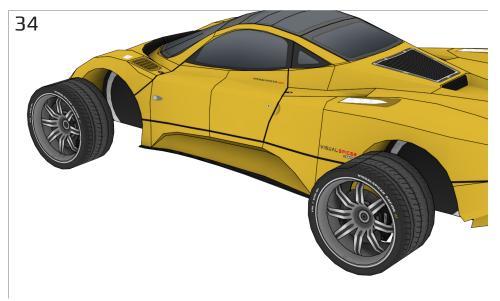

Miscellaneous

- Glue only one part at a time.
- Glue only two or three tabs at a time.
- Experiment, enjoy and have fun!

### **Templates**

| _ | <u> </u> |   | ⊢ | ı | - | _ |
|---|----------|---|---|---|---|---|
| • | C        | u | ι | Ш | Н | u |

| • N | Moun | tain | fold | line |  |
|-----|------|------|------|------|--|
|-----|------|------|------|------|--|

Valley fold line

#### **More Info**

View more details about this project at bit.ly/ZondaPapercraft or scan the QR code to view the page on your mobile device.







Find parts for each step by referencing Templates page number then part number. For example, **1-2** is Templates page 1, part 2.





































































































































Mount wider wheel in the rear.





























Mount wider wheel in the rear.





















## **THANK YOU**

Visit visualspicer.com for more of my creative work and downloadable papercrafts. Send questions, suggestions or comments to mail@visualspicer.com.



## Colossians 3:23-24

Whatever my hands find to do, I work at it with all my heart, as working for the Lord, Jesus Christ...