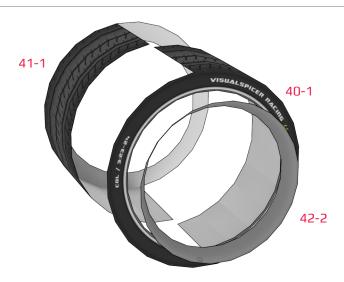

#### **More Info**

View more details about this project at bit.ly/ZondaPapercraft or scan the QR code to view the page on your mobile device.

Find parts for each step by referencing Templates page number then part number. For example, **1-2** is Templates page 1, part 2.