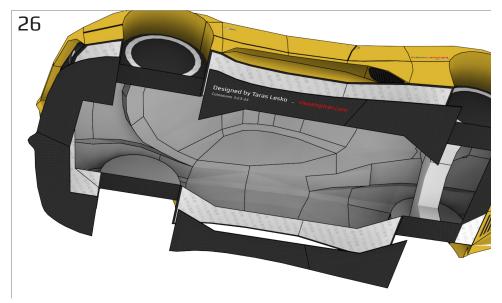

knife
- Scissors
- Markers

#### Miscellaneous

- Glue only one part at a time.
- Glue only two or three tabs at a time.
- Experiment, enjoy and have fun!

### **Templates**

| _ | <u> </u> |   | ⊢ | ı | - | _ |
|---|----------|---|---|---|---|---|
| • | C        | u | ι | Ш | Н | u |

| • N | Moun | tain | fold | line |  |
|-----|------|------|------|------|--|
|-----|------|------|------|------|--|

Valley fold line

#### **More Info**

View more details about this project at bit.ly/ZondaPapercraft or scan the QR code to view the page on your mobile device.







Find parts for each step by referencing Templates page number then part number. For example, **1-2** is Templates page 1, part 2.





































































































































Mount wider wheel in the rear.





























Mount wider wheel in the rear.





















## **THANK YOU**

Visit visualspicer.com for more of my creative work and downloadable papercrafts. Send questions, suggestions or comments to mail@visualspicer.com.



## Colossians 3:23-24

Whatever my hands find to do, I work at it with all my heart, as working for the Lord, Jesus Christ...