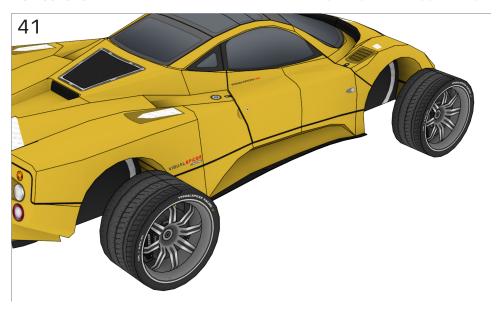

two or three tabs at a time.
- Experiment, enjoy and have fun!

### **Templates**

| _ | <u> </u> |   | ⊢ | ı | - | _ |
|---|----------|---|---|---|---|---|
| • | C        | u | ι | Ш | Н | u |

| • N | Moun | tain | fold | line |  |
|-----|------|------|------|------|--|
|-----|------|------|------|------|--|

Valley fold line

#### **More Info**

View more details about this project at bit.ly/ZondaPapercraft or scan the QR code to view the page on your mobile device.







Find parts for each step by referencing Templates page number then part number. For example, **1-2** is Templates page 1, part 2.





































































































































Mount wider wheel in the rear.





























Mount wider wheel in the rear.





















## **THANK YOU**

Visit visualspicer.com for more of my creative work and downloadable papercrafts. Send questions, suggestions or comments to mail@visualspicer.com.



## Colossians 3:23-24

Whatever my hands find to do, I work at it with all my heart, as working for the Lord, Jesus Christ...