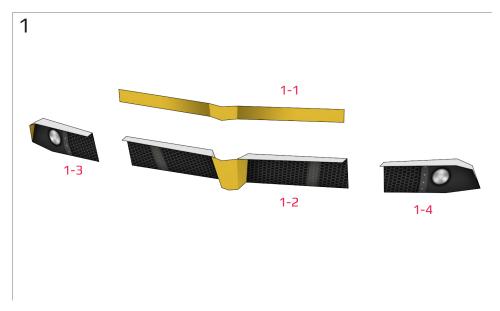

#### **More Info**

View more details about this project at bit.ly/ZondaPapercraft or scan the QR code to view the page on your mobile device.

Find parts for each step by referencing Templates page number then part number. For example, **1-2** is Templates page 1, part 2.