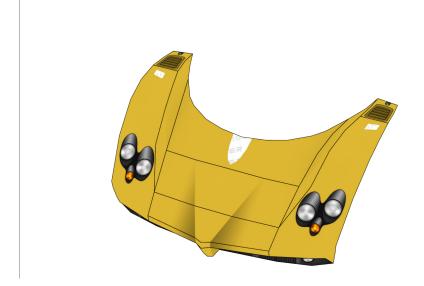

#### **More Info**

View more details about this project at bit.ly/ZondaPapercraft or scan the QR code to view the page on your mobile device.

Find parts for each step by referencing Templates page number then part number. For example, **1-2** is Templates page 1, part 2.