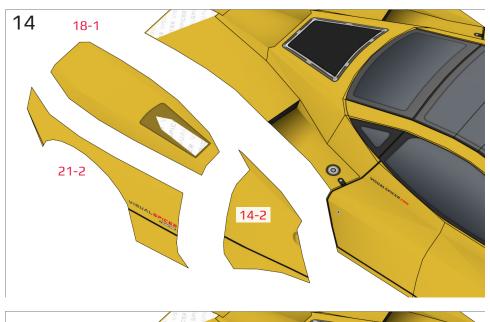

#### **More Info**

View more details about this project at bit.ly/ZondaPapercraft or scan the QR code to view the page on your mobile device.

Find parts for each step by referencing Templates page number then part number. For example, **1-2** is Templates page 1, part 2.