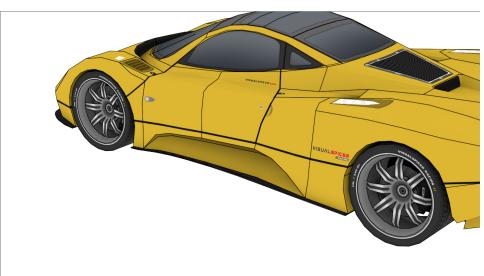

iscellaneous

- Glue only one part at a time.
- Glue only two or three tabs at a time.
- Experiment, enjoy and have fun!

### **Templates**

| _ | <u> </u> |   | ⊢ | ı | - | _ |
|---|----------|---|---|---|---|---|
| • | C        | u | ι | Ш | Н | u |

| • N | Moun | tain | fold | line |  |
|-----|------|------|------|------|--|
|-----|------|------|------|------|--|

Valley fold line

#### **More Info**

View more details about this project at bit.ly/ZondaPapercraft or scan the QR code to view the page on your mobile device.







Find parts for each step by referencing Templates page number then part number. For example, **1-2** is Templates page 1, part 2.





































































































































Mount wider wheel in the rear.





























Mount wider wheel in the rear.





















## **THANK YOU**

Visit visualspicer.com for more of my creative work and downloadable papercrafts. Send questions, suggestions or comments to mail@visualspicer.com.



## Colossians 3:23-24

Whatever my hands find to do, I work at it with all my heart, as working for the Lord, Jesus Christ...