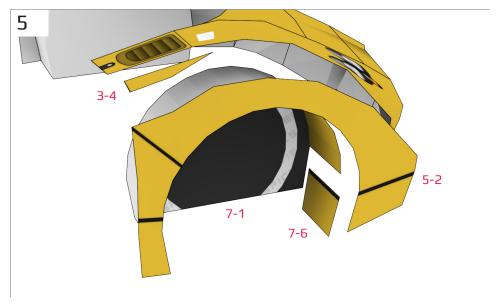

#### **More Info**

View more details about this project at bit.ly/ZondaPapercraft or scan the QR code to view the page on your mobile device.

Find parts for each step by referencing Templates page number then part number. For example, **1-2** is Templates page 1, part 2.