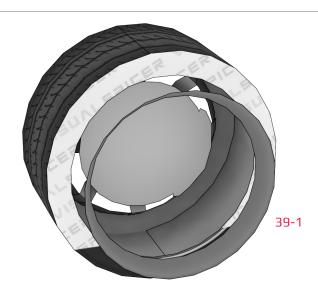

me.
- Glue only two or three tabs at a time.
- Experiment, enjoy and have fun!

### **Templates**

| _ | <u> </u> |   | ⊢ | ı | - | _ |
|---|----------|---|---|---|---|---|
| • | C        | u | ι | Ш | Н | u |

| • N | Moun | tain | fold | line |  |
|-----|------|------|------|------|--|
|-----|------|------|------|------|--|

Valley fold line

#### **More Info**

View more details about this project at bit.ly/ZondaPapercraft or scan the QR code to view the page on your mobile device.







Find parts for each step by referencing Templates page number then part number. For example, **1-2** is Templates page 1, part 2.





































































































































Mount wider wheel in the rear.





























Mount wider wheel in the rear.





















## **THANK YOU**

Visit visualspicer.com for more of my creative work and downloadable papercrafts. Send questions, suggestions or comments to mail@visualspicer.com.



## Colossians 3:23-24

Whatever my hands find to do, I work at it with all my heart, as working for the Lord, Jesus Christ...