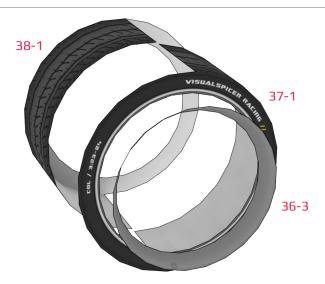

#### **More Info**

View more details about this project at bit.ly/ZondaPapercraft or scan the QR code to view the page on your mobile device.

Find parts for each step by referencing Templates page number then part number. For example, **1-2** is Templates page 1, part 2.