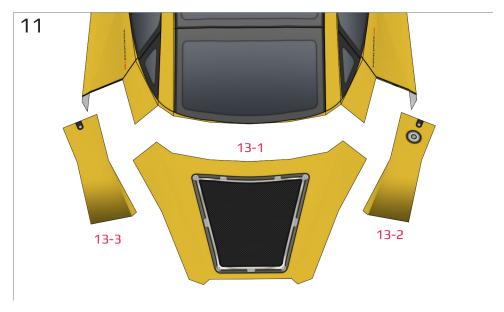

#### **More Info**

View more details about this project at bit.ly/ZondaPapercraft or scan the QR code to view the page on your mobile device.

Find parts for each step by referencing Templates page number then part number. For example, **1-2** is Templates page 1, part 2.