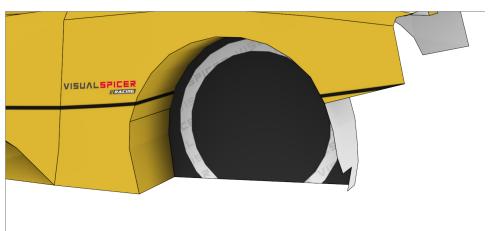

#### **More Info**

View more details about this project at bit.ly/ZondaPapercraft or scan the QR code to view the page on your mobile device.

Find parts for each step by referencing Templates page number then part number. For example, **1-2** is Templates page 1, part 2.

Mount wider wheel in the rear.

Mount wider wheel in the rear.