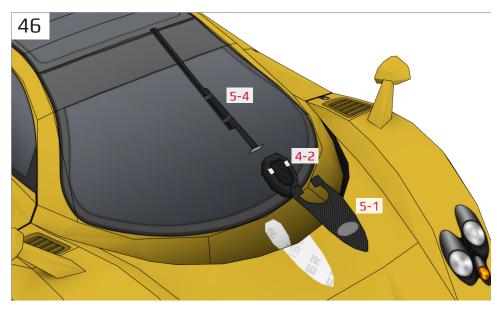

#### **More Info**

View more details about this project at bit.ly/ZondaPapercraft or scan the QR code to view the page on your mobile device.

Find parts for each step by referencing Templates page number then part number. For example, **1-2** is Templates page 1, part 2.