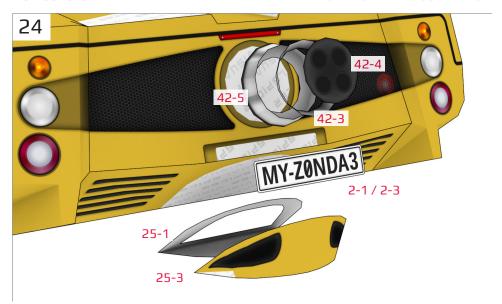

#### **More Info**

View more details about this project at bit.ly/ZondaPapercraft or scan the QR code to view the page on your mobile device.

Find parts for each step by referencing Templates page number then part number. For example, **1-2** is Templates page 1, part 2.