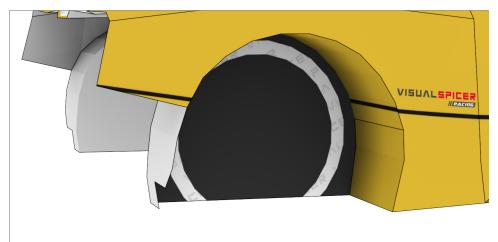

**

- Craft glue
- X-Acto knife
- Scissors
- Markers

#### Miscellaneous

- Glue only one part at a time.
- Glue only two or three tabs at a time.
- Experiment, enjoy and have fun!

### **Templates**

| _ | <u> </u> |   | ⊢ | ı | - | _ |
|---|----------|---|---|---|---|---|
| • | C        | u | ι | Ш | Н | u |

| • N | Moun | tain | fold | line |  |
|-----|------|------|------|------|--|
|-----|------|------|------|------|--|

Valley fold line

#### **More Info**

View more details about this project at bit.ly/ZondaPapercraft or scan the QR code to view the page on your mobile device.







Find parts for each step by referencing Templates page number then part number. For example, **1-2** is Templates page 1, part 2.





































































































































Mount wider wheel in the rear.





























Mount wider wheel in the rear.





















## **THANK YOU**

Visit visualspicer.com for more of my creative work and downloadable papercrafts. Send questions, suggestions or comments to mail@visualspicer.com.



## Colossians 3:23-24

Whatever my hands find to do, I work at it with all my heart, as working for the Lord, Jesus Christ...