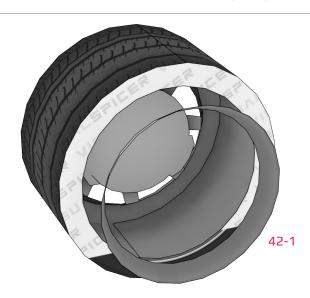

#### **More Info**

View more details about this project at bit.ly/ZondaPapercraft or scan the QR code to view the page on your mobile device.

Find parts for each step by referencing Templates page number then part number. For example, **1-2** is Templates page 1, part 2.