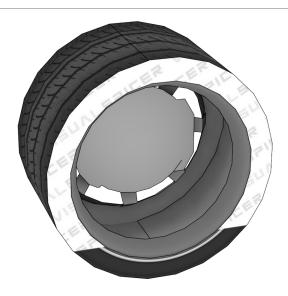

y two or three tabs at a time.
- Experiment, enjoy and have fun!

### **Templates**

| _ | <u> </u> |   | ⊢ | ı | - | _ |
|---|----------|---|---|---|---|---|
| • | C        | u | ι | Ш | Н | u |

| • N | Moun | tain | fold | line |  |
|-----|------|------|------|------|--|
|-----|------|------|------|------|--|

Valley fold line

#### **More Info**

View more details about this project at bit.ly/ZondaPapercraft or scan the QR code to view the page on your mobile device.







Find parts for each step by referencing Templates page number then part number. For example, **1-2** is Templates page 1, part 2.





































































































































Mount wider wheel in the rear.





























Mount wider wheel in the rear.





















## **THANK YOU**

Visit visualspicer.com for more of my creative work and downloadable papercrafts. Send questions, suggestions or comments to mail@visualspicer.com.



## Colossians 3:23-24

Whatever my hands find to do, I work at it with all my heart, as working for the Lord, Jesus Christ...