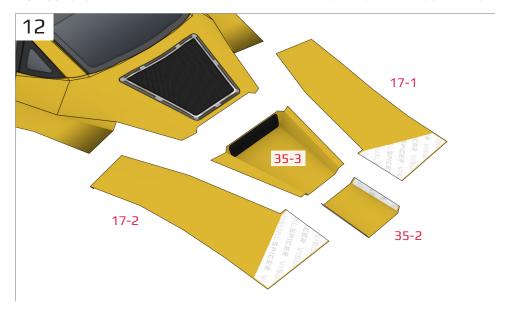

#### **More Info**

View more details about this project at bit.ly/ZondaPapercraft or scan the QR code to view the page on your mobile device.

Find parts for each step by referencing Templates page number then part number. For example, **1-2** is Templates page 1, part 2.