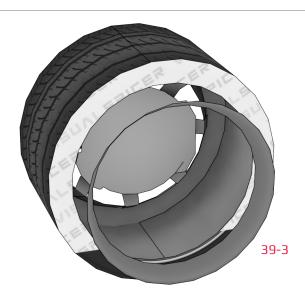

nly two or three tabs at a time.
- Experiment, enjoy and have fun!

### **Templates**

| _ | <u> </u> |   | ⊢ | ı | - | _ |
|---|----------|---|---|---|---|---|
| • | C        | u | ι | Ш | Н | u |

| • N | Moun | tain | fold | line |  |
|-----|------|------|------|------|--|
|-----|------|------|------|------|--|

Valley fold line

#### **More Info**

View more details about this project at bit.ly/ZondaPapercraft or scan the QR code to view the page on your mobile device.







Find parts for each step by referencing Templates page number then part number. For example, **1-2** is Templates page 1, part 2.





































































































































Mount wider wheel in the rear.





























Mount wider wheel in the rear.





















## **THANK YOU**

Visit visualspicer.com for more of my creative work and downloadable papercrafts. Send questions, suggestions or comments to mail@visualspicer.com.



## Colossians 3:23-24

Whatever my hands find to do, I work at it with all my heart, as working for the Lord, Jesus Christ...