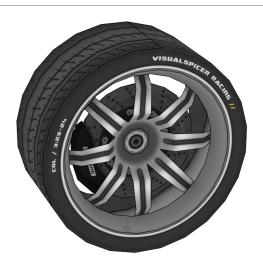

time.
- Glue only two or three tabs at a time.
- Experiment, enjoy and have fun!

### **Templates**

| _ | <u> </u> |   | ⊢ | ı | - | _ |
|---|----------|---|---|---|---|---|
| • | C        | u | ι | Ш | Н | u |

| • N | Moun | tain | fold | line |  |
|-----|------|------|------|------|--|
|-----|------|------|------|------|--|

Valley fold line

#### **More Info**

View more details about this project at bit.ly/ZondaPapercraft or scan the QR code to view the page on your mobile device.







Find parts for each step by referencing Templates page number then part number. For example, **1-2** is Templates page 1, part 2.





































































































































Mount wider wheel in the rear.





























Mount wider wheel in the rear.





















## **THANK YOU**

Visit visualspicer.com for more of my creative work and downloadable papercrafts. Send questions, suggestions or comments to mail@visualspicer.com.



## Colossians 3:23-24

Whatever my hands find to do, I work at it with all my heart, as working for the Lord, Jesus Christ...