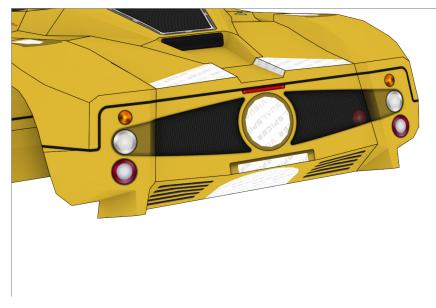

#### **More Info**

View more details about this project at bit.ly/ZondaPapercraft or scan the QR code to view the page on your mobile device.

Find parts for each step by referencing Templates page number then part number. For example, **1-2** is Templates page 1, part 2.