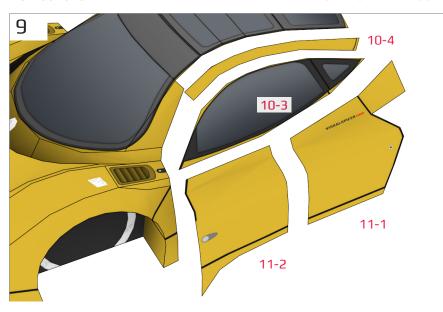

#### **More Info**

View more details about this project at bit.ly/ZondaPapercraft or scan the QR code to view the page on your mobile device.

Find parts for each step by referencing Templates page number then part number. For example, **1-2** is Templates page 1, part 2.