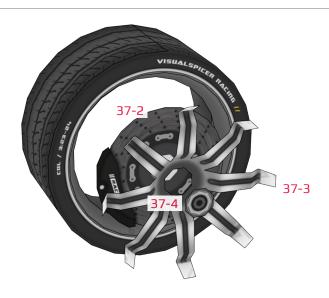

#### **More Info**

View more details about this project at bit.ly/ZondaPapercraft or scan the QR code to view the page on your mobile device.

Find parts for each step by referencing Templates page number then part number. For example, **1-2** is Templates page 1, part 2.