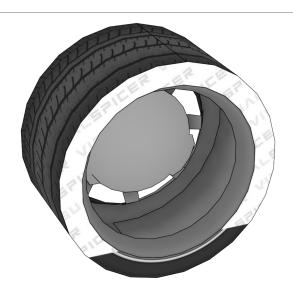

#### **More Info**

View more details about this project at bit.ly/ZondaPapercraft or scan the QR code to view the page on your mobile device.

Find parts for each step by referencing Templates page number then part number. For example, **1-2** is Templates page 1, part 2.