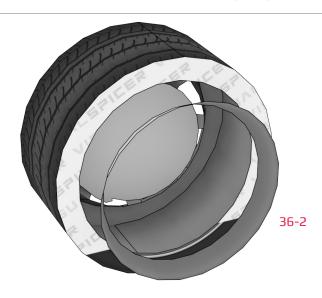

#### **More Info**

View more details about this project at bit.ly/ZondaPapercraft or scan the QR code to view the page on your mobile device.

Find parts for each step by referencing Templates page number then part number. For example, **1-2** is Templates page 1, part 2.