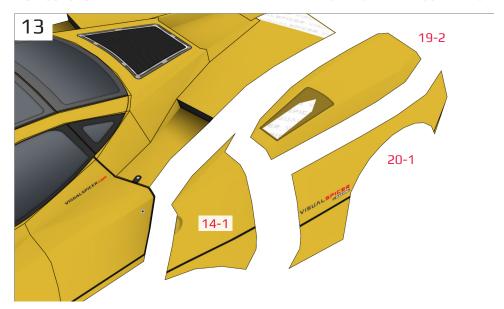

#### **More Info**

View more details about this project at bit.ly/ZondaPapercraft or scan the QR code to view the page on your mobile device.

Find parts for each step by referencing Templates page number then part number. For example, **1-2** is Templates page 1, part 2.