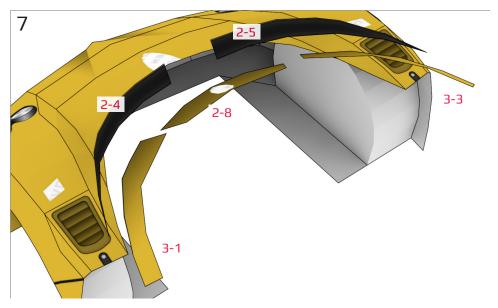

#### **More Info**

View more details about this project at bit.ly/ZondaPapercraft or scan the QR code to view the page on your mobile device.

Find parts for each step by referencing Templates page number then part number. For example, **1-2** is Templates page 1, part 2.