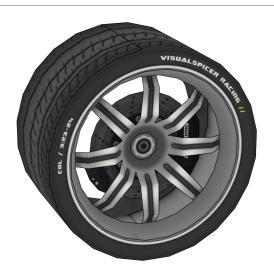

#### Miscellaneous

- Glue only one part at a time.
- Glue only two or three tabs at a time.
- Experiment, enjoy and have fun!

### **Templates**

| _ | <u> </u> |   | ⊢ | ı | - | _ |
|---|----------|---|---|---|---|---|
| • | C        | u | ι | Ш | Н | u |

| • N | Moun | tain | fold | line |  |
|-----|------|------|------|------|--|
|-----|------|------|------|------|--|

Valley fold line

#### **More Info**

View more details about this project at bit.ly/ZondaPapercraft or scan the QR code to view the page on your mobile device.







Find parts for each step by referencing Templates page number then part number. For example, **1-2** is Templates page 1, part 2.





































































































































Mount wider wheel in the rear.





























Mount wider wheel in the rear.





















## **THANK YOU**

Visit visualspicer.com for more of my creative work and downloadable papercrafts. Send questions, suggestions or comments to mail@visualspicer.com.



## Colossians 3:23-24

Whatever my hands find to do, I work at it with all my heart, as working for the Lord, Jesus Christ...