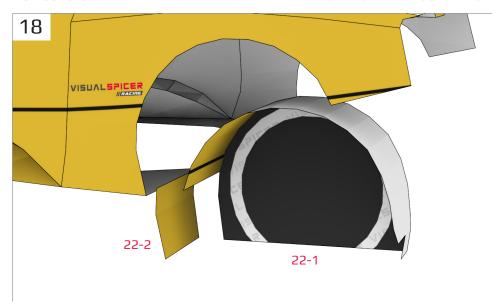

#### **More Info**

View more details about this project at bit.ly/ZondaPapercraft or scan the QR code to view the page on your mobile device.

Find parts for each step by referencing Templates page number then part number. For example, **1-2** is Templates page 1, part 2.

Mount wider wheel in the rear.

Mount wider wheel in the rear.