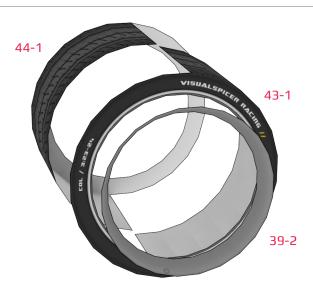

#### **More Info**

View more details about this project at bit.ly/ZondaPapercraft or scan the QR code to view the page on your mobile device.

Find parts for each step by referencing Templates page number then part number. For example, **1-2** is Templates page 1, part 2.