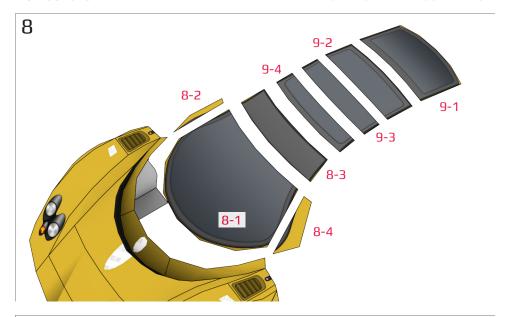

#### **More Info**

View more details about this project at bit.ly/ZondaPapercraft or scan the QR code to view the page on your mobile device.

Find parts for each step by referencing Templates page number then part number. For example, **1-2** is Templates page 1, part 2.