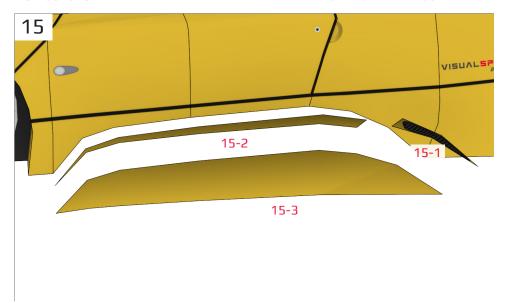

#### **More Info**

View more details about this project at bit.ly/ZondaPapercraft or scan the QR code to view the page on your mobile device.

Find parts for each step by referencing Templates page number then part number. For example, **1-2** is Templates page 1, part 2.