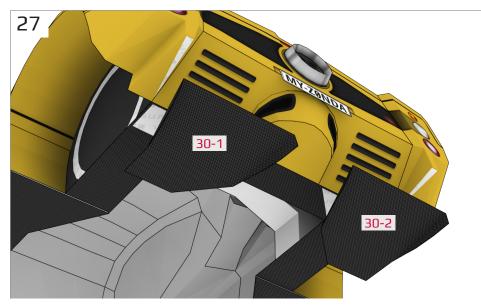

#### **More Info**

View more details about this project at bit.ly/ZondaPapercraft or scan the QR code to view the page on your mobile device.

Find parts for each step by referencing Templates page number then part number. For example, **1-2** is Templates page 1, part 2.