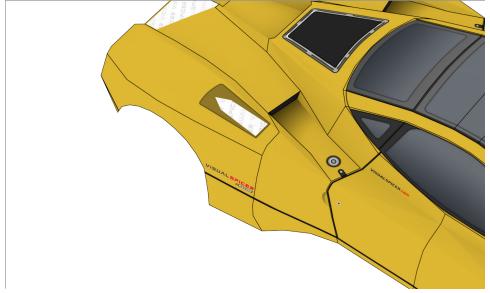

#### **More Info**

View more details about this project at bit.ly/ZondaPapercraft or scan the QR code to view the page on your mobile device.

Find parts for each step by referencing Templates page number then part number. For example, **1-2** is Templates page 1, part 2.