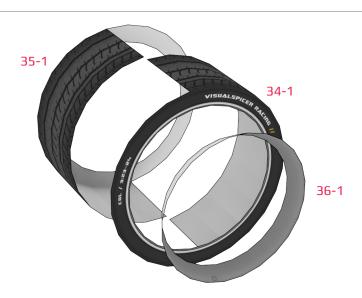

Scissors
- Markers

#### Miscellaneous

- Glue only one part at a time.
- Glue only two or three tabs at a time.
- Experiment, enjoy and have fun!

### **Templates**

| _ | <u> </u> |   | ⊢ | ı | - | _ |
|---|----------|---|---|---|---|---|
| • | C        | u | ι | Ш | Н | u |

| • N | Moun | tain | fold | line |  |
|-----|------|------|------|------|--|
|-----|------|------|------|------|--|

Valley fold line

#### **More Info**

View more details about this project at bit.ly/ZondaPapercraft or scan the QR code to view the page on your mobile device.







Find parts for each step by referencing Templates page number then part number. For example, **1-2** is Templates page 1, part 2.





































































































































Mount wider wheel in the rear.





























Mount wider wheel in the rear.





















## **THANK YOU**

Visit visualspicer.com for more of my creative work and downloadable papercrafts. Send questions, suggestions or comments to mail@visualspicer.com.



## Colossians 3:23-24

Whatever my hands find to do, I work at it with all my heart, as working for the Lord, Jesus Christ...