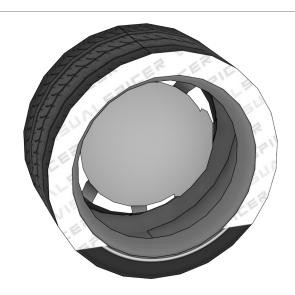

.
- Glue only two or three tabs at a time.
- Experiment, enjoy and have fun!

### **Templates**

| _ | <u> </u> |   | ⊢ | ı | - | _ |
|---|----------|---|---|---|---|---|
| • | C        | u | ι | Ш | Н | u |

| • N | Moun | tain | fold | line |  |
|-----|------|------|------|------|--|
|-----|------|------|------|------|--|

Valley fold line

#### **More Info**

View more details about this project at bit.ly/ZondaPapercraft or scan the QR code to view the page on your mobile device.







Find parts for each step by referencing Templates page number then part number. For example, **1-2** is Templates page 1, part 2.





































































































































Mount wider wheel in the rear.





























Mount wider wheel in the rear.





















## **THANK YOU**

Visit visualspicer.com for more of my creative work and downloadable papercrafts. Send questions, suggestions or comments to mail@visualspicer.com.



## Colossians 3:23-24

Whatever my hands find to do, I work at it with all my heart, as working for the Lord, Jesus Christ...