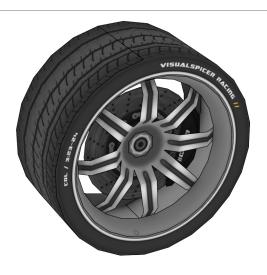

rs
- Markers

#### Miscellaneous

- Glue only one part at a time.
- Glue only two or three tabs at a time.
- Experiment, enjoy and have fun!

### **Templates**

| _ | <u> </u> |   | ⊢ | ı | - | _ |
|---|----------|---|---|---|---|---|
| • | C        | u | ι | Ш | Н | u |

| • N | Moun | tain | fold | line |  |
|-----|------|------|------|------|--|
|-----|------|------|------|------|--|

Valley fold line

#### **More Info**

View more details about this project at bit.ly/ZondaPapercraft or scan the QR code to view the page on your mobile device.







Find parts for each step by referencing Templates page number then part number. For example, **1-2** is Templates page 1, part 2.





































































































































Mount wider wheel in the rear.





























Mount wider wheel in the rear.





















## **THANK YOU**

Visit visualspicer.com for more of my creative work and downloadable papercrafts. Send questions, suggestions or comments to mail@visualspicer.com.



## Colossians 3:23-24

Whatever my hands find to do, I work at it with all my heart, as working for the Lord, Jesus Christ...