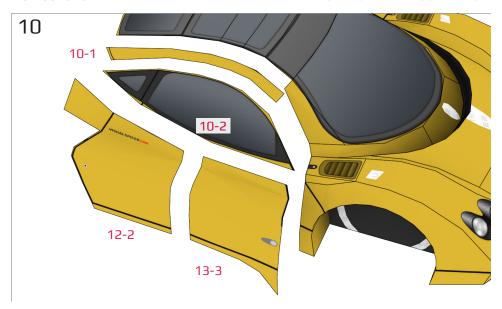

#### **More Info**

View more details about this project at bit.ly/ZondaPapercraft or scan the QR code to view the page on your mobile device.

Find parts for each step by referencing Templates page number then part number. For example, **1-2** is Templates page 1, part 2.