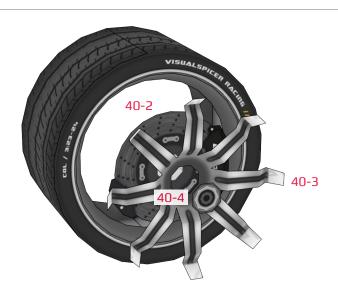

#### **More Info**

View more details about this project at bit.ly/ZondaPapercraft or scan the QR code to view the page on your mobile device.

Find parts for each step by referencing Templates page number then part number. For example, **1-2** is Templates page 1, part 2.