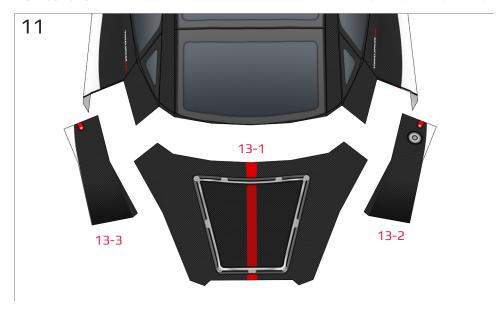

#### **More Info**

View more details about this project at  $\frac{\text{bit.ly/ZondaPapercraft}}{\text{constant}}$  or scan the QR code to view the page on your mobile device.

Find parts for each step by referencing Templates page number then part number. For example, **1-2** is Templates page 1, part 2.