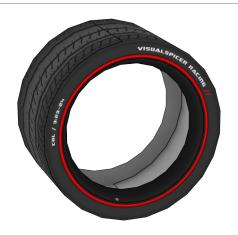

#### **More Info**

View more details about this project at  $\frac{\text{bit.ly/ZondaPapercraft}}{\text{constant}}$  or scan the QR code to view the page on your mobile device.

Find parts for each step by referencing Templates page number then part number. For example, **1-2** is Templates page 1, part 2.