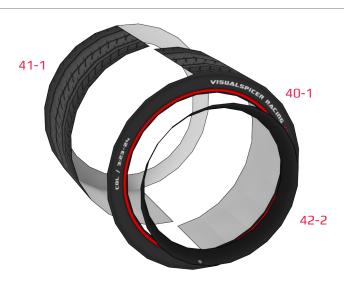

#### **More Info**

View more details about this project at  $\frac{\text{bit.ly/ZondaPapercraft}}{\text{constant}}$  or scan the QR code to view the page on your mobile device.

Find parts for each step by referencing Templates page number then part number. For example, **1-2** is Templates page 1, part 2.