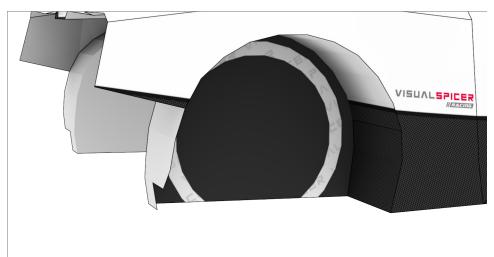

#### **More Info**

View more details about this project at  $\frac{\text{bit.ly/ZondaPapercraft}}{\text{constant}}$  or scan the QR code to view the page on your mobile device.

Find parts for each step by referencing Templates page number then part number. For example, **1-2** is Templates page 1, part 2.

Mount wider wheel in the rear.

Mount wider wheel in the rear.