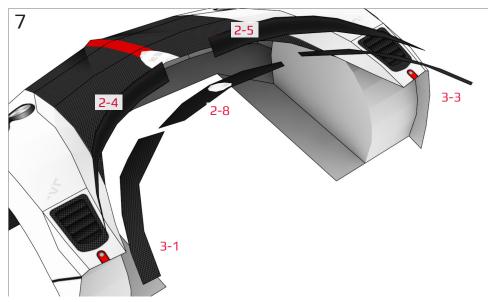

#### **More Info**

View more details about this project at  $\frac{\text{bit.ly/ZondaPapercraft}}{\text{constant}}$  or scan the QR code to view the page on your mobile device.

Find parts for each step by referencing Templates page number then part number. For example, **1-2** is Templates page 1, part 2.