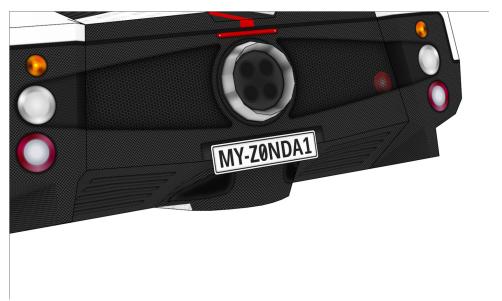

#### **More Info**

View more details about this project at  $\frac{\text{bit.ly/ZondaPapercraft}}{\text{constant}}$  or scan the QR code to view the page on your mobile device.

Find parts for each step by referencing Templates page number then part number. For example, **1-2** is Templates page 1, part 2.