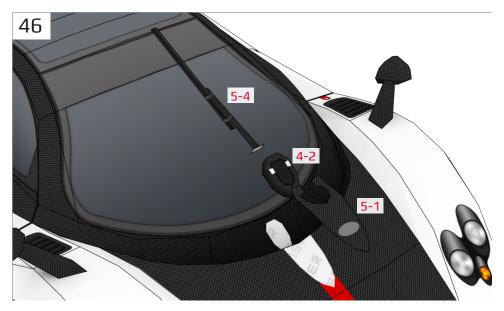

#### **More Info**

View more details about this project at  $\frac{\text{bit.ly/ZondaPapercraft}}{\text{constant}}$  or scan the QR code to view the page on your mobile device.

Find parts for each step by referencing Templates page number then part number. For example, **1-2** is Templates page 1, part 2.