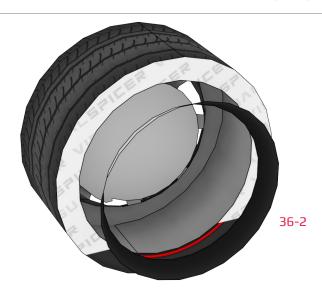

#### **More Info**

View more details about this project at  $\frac{\text{bit.ly/ZondaPapercraft}}{\text{constant}}$  or scan the QR code to view the page on your mobile device.

Find parts for each step by referencing Templates page number then part number. For example, **1-2** is Templates page 1, part 2.