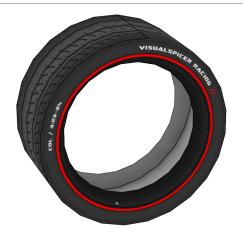

#### **More Info**

View more details about this project at  $\frac{\text{bit.ly/ZondaPapercraft}}{\text{constant}}$  or scan the QR code to view the page on your mobile device.

Find parts for each step by referencing Templates page number then part number. For example, **1-2** is Templates page 1, part 2.