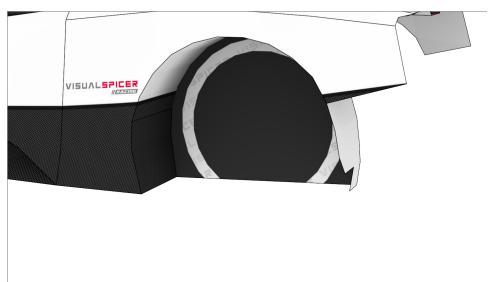

Craft glue
- X-Acto knife
- Scissors
- Markers

#### Miscellaneous

- Glue only one part at a time.
- Glue only two or three tabs at a time.
- Experiment, enjoy and have fun!

### **Templates**

|   | _  |     |    |   |
|---|----|-----|----|---|
|   | Cu | tΙ  | ın | ρ |
| • | u  | L I |    | _ |

|  | Mountain | fold | line |  |
|--|----------|------|------|--|
|--|----------|------|------|--|

Valley fold line

#### **More Info**

View more details about this project at  $\frac{\text{bit.ly/ZondaPapercraft}}{\text{constant}}$  or scan the QR code to view the page on your mobile device.







Find parts for each step by referencing Templates page number then part number. For example, **1-2** is Templates page 1, part 2.





































































































































Mount wider wheel in the rear.





























Mount wider wheel in the rear.





















## **THANK YOU**

Visit visualspicer.com for more of my creative work and downloadable papercrafts. Send questions, suggestions or comments to mail@visualspicer.com.



## Colossians 3:23-24

Whatever my hands find to do, I work at it with all my heart, as working for the Lord, Jesus Christ...