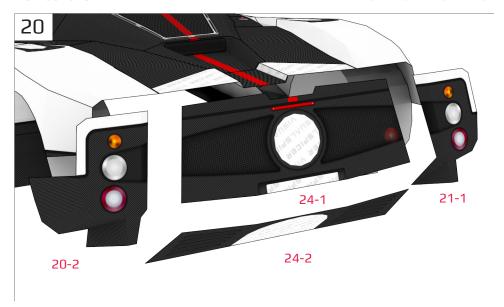

#### **More Info**

View more details about this project at  $\frac{\text{bit.ly/ZondaPapercraft}}{\text{constant}}$  or scan the QR code to view the page on your mobile device.

Find parts for each step by referencing Templates page number then part number. For example, **1-2** is Templates page 1, part 2.