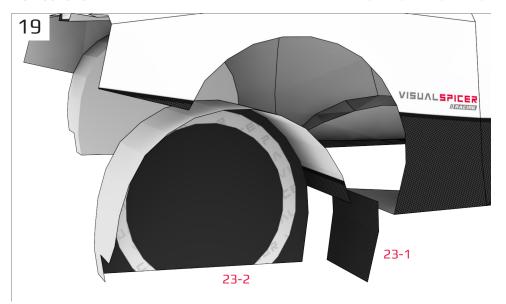

#### **More Info**

View more details about this project at  $\frac{\text{bit.ly/ZondaPapercraft}}{\text{constant}}$  or scan the QR code to view the page on your mobile device.

Find parts for each step by referencing Templates page number then part number. For example, **1-2** is Templates page 1, part 2.

Mount wider wheel in the rear.

Mount wider wheel in the rear.