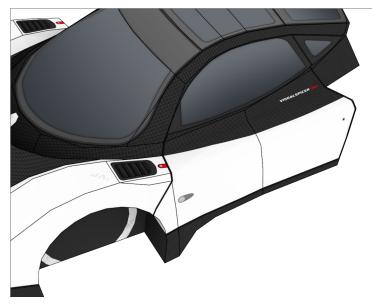

#### **More Info**

View more details about this project at  $\frac{\text{bit.ly/ZondaPapercraft}}{\text{constant}}$  or scan the QR code to view the page on your mobile device.

Find parts for each step by referencing Templates page number then part number. For example, **1-2** is Templates page 1, part 2.