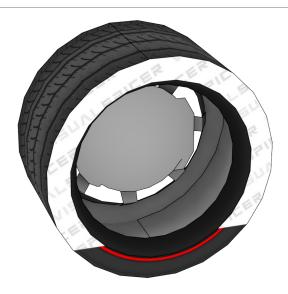

### **Templates**

|   | _  |     |    |   |
|---|----|-----|----|---|
|   | Cu | tΙ  | ın | ρ |
| • | u  | L I |    | _ |

|  | Mountain | fold | line |  |
|--|----------|------|------|--|
|--|----------|------|------|--|