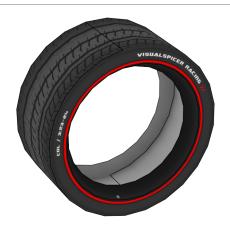

arkers

#### Miscellaneous

- Glue only one part at a time.
- Glue only two or three tabs at a time.
- Experiment, enjoy and have fun!

### **Templates**

|   | _  |     |    |   |
|---|----|-----|----|---|
|   | Cu | tΙ  | ın | ρ |
| • | u  | L I |    | _ |

|  | Mountain | fold | line |  |
|--|----------|------|------|--|
|--|----------|------|------|--|

Valley fold line

#### **More Info**

View more details about this project at  $\frac{\text{bit.ly/ZondaPapercraft}}{\text{constant}}$  or scan the QR code to view the page on your mobile device.







Find parts for each step by referencing Templates page number then part number. For example, **1-2** is Templates page 1, part 2.





































































































































Mount wider wheel in the rear.





























Mount wider wheel in the rear.





















## **THANK YOU**

Visit visualspicer.com for more of my creative work and downloadable papercrafts. Send questions, suggestions or comments to mail@visualspicer.com.



## Colossians 3:23-24

Whatever my hands find to do, I work at it with all my heart, as working for the Lord, Jesus Christ...