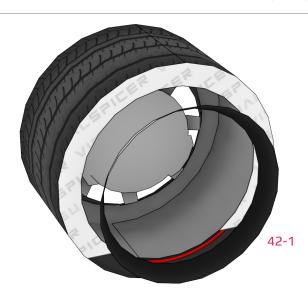

#### **More Info**

View more details about this project at  $\frac{\text{bit.ly/ZondaPapercraft}}{\text{constant}}$  or scan the QR code to view the page on your mobile device.

Find parts for each step by referencing Templates page number then part number. For example, **1-2** is Templates page 1, part 2.