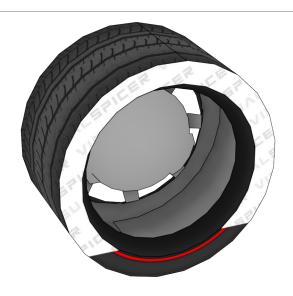

#### **More Info**

View more details about this project at  $\frac{\text{bit.ly/ZondaPapercraft}}{\text{constant}}$  or scan the QR code to view the page on your mobile device.

Find parts for each step by referencing Templates page number then part number. For example, **1-2** is Templates page 1, part 2.