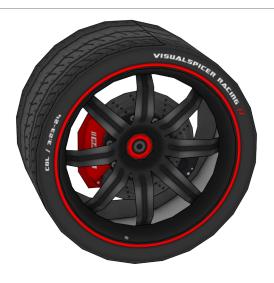

or three tabs at a time.
- Experiment, enjoy and have fun!

### **Templates**

|   | _  |     |    |   |
|---|----|-----|----|---|
|   | Cu | tΙ  | ın | ρ |
| • | u  | L I |    | _ |

|  | Mountain | fold | line |  |
|--|----------|------|------|--|
|--|----------|------|------|--|

Valley fold line

#### **More Info**

View more details about this project at  $\frac{\text{bit.ly/ZondaPapercraft}}{\text{constant}}$  or scan the QR code to view the page on your mobile device.







Find parts for each step by referencing Templates page number then part number. For example, **1-2** is Templates page 1, part 2.





































































































































Mount wider wheel in the rear.





























Mount wider wheel in the rear.





















## **THANK YOU**

Visit visualspicer.com for more of my creative work and downloadable papercrafts. Send questions, suggestions or comments to mail@visualspicer.com.



## Colossians 3:23-24

Whatever my hands find to do, I work at it with all my heart, as working for the Lord, Jesus Christ...