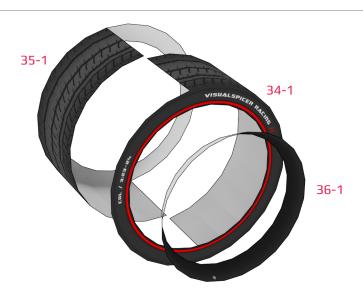

Markers

#### Miscellaneous

- Glue only one part at a time.
- Glue only two or three tabs at a time.
- Experiment, enjoy and have fun!

### **Templates**

|   | _  |     |    |   |
|---|----|-----|----|---|
|   | Cu | tΙ  | ın | ρ |
| • | u  | L I |    | _ |

|  | Mountain | fold | line |  |
|--|----------|------|------|--|
|--|----------|------|------|--|

Valley fold line

#### **More Info**

View more details about this project at  $\frac{\text{bit.ly/ZondaPapercraft}}{\text{constant}}$  or scan the QR code to view the page on your mobile device.







Find parts for each step by referencing Templates page number then part number. For example, **1-2** is Templates page 1, part 2.





































































































































Mount wider wheel in the rear.





























Mount wider wheel in the rear.





















## **THANK YOU**

Visit visualspicer.com for more of my creative work and downloadable papercrafts. Send questions, suggestions or comments to mail@visualspicer.com.



## Colossians 3:23-24

Whatever my hands find to do, I work at it with all my heart, as working for the Lord, Jesus Christ...