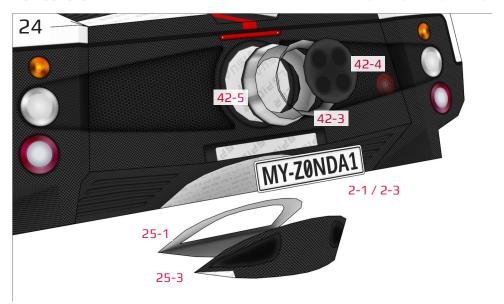

#### **More Info**

View more details about this project at  $\frac{\text{bit.ly/ZondaPapercraft}}{\text{constant}}$  or scan the QR code to view the page on your mobile device.

Find parts for each step by referencing Templates page number then part number. For example, **1-2** is Templates page 1, part 2.