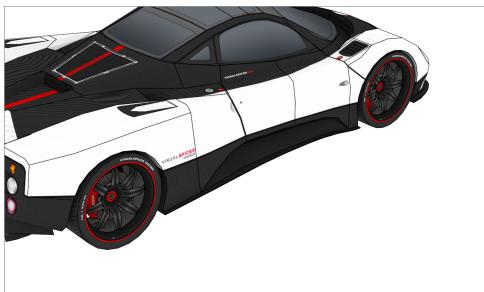

tabs at a time.
- Experiment, enjoy and have fun!

### **Templates**

|   | _  |     |    |   |
|---|----|-----|----|---|
|   | Cu | tΙ  | ın | ρ |
| • | u  | L I |    | _ |

|  | Mountain | fold | line |  |
|--|----------|------|------|--|
|--|----------|------|------|--|

Valley fold line

#### **More Info**

View more details about this project at  $\frac{\text{bit.ly/ZondaPapercraft}}{\text{constant}}$  or scan the QR code to view the page on your mobile device.







Find parts for each step by referencing Templates page number then part number. For example, **1-2** is Templates page 1, part 2.





































































































































Mount wider wheel in the rear.





























Mount wider wheel in the rear.





















## **THANK YOU**

Visit visualspicer.com for more of my creative work and downloadable papercrafts. Send questions, suggestions or comments to mail@visualspicer.com.



## Colossians 3:23-24

Whatever my hands find to do, I work at it with all my heart, as working for the Lord, Jesus Christ...