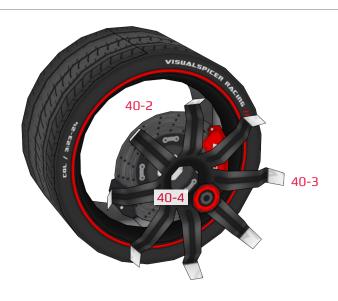

#### **More Info**

View more details about this project at  $\frac{\text{bit.ly/ZondaPapercraft}}{\text{constant}}$  or scan the QR code to view the page on your mobile device.

Find parts for each step by referencing Templates page number then part number. For example, **1-2** is Templates page 1, part 2.