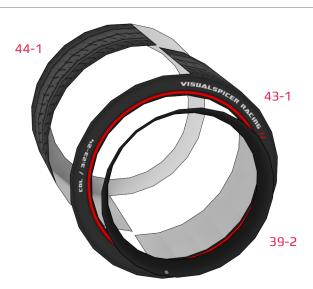

#### **More Info**

View more details about this project at  $\frac{\text{bit.ly/ZondaPapercraft}}{\text{constant}}$  or scan the QR code to view the page on your mobile device.

Find parts for each step by referencing Templates page number then part number. For example, **1-2** is Templates page 1, part 2.