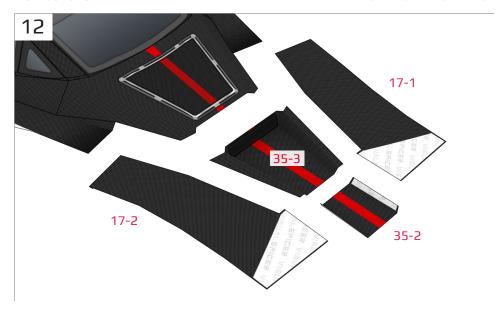

#### **More Info**

View more details about this project at  $\frac{\text{bit.ly/ZondaPapercraft}}{\text{constant}}$  or scan the QR code to view the page on your mobile device.

Find parts for each step by referencing Templates page number then part number. For example, **1-2** is Templates page 1, part 2.