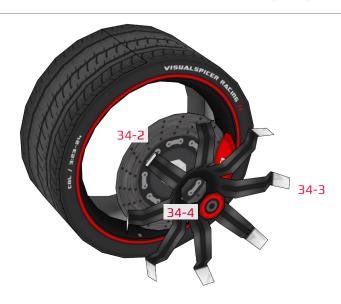

#### **More Info**

View more details about this project at  $\frac{\text{bit.ly/ZondaPapercraft}}{\text{constant}}$  or scan the QR code to view the page on your mobile device.

Find parts for each step by referencing Templates page number then part number. For example, **1-2** is Templates page 1, part 2.