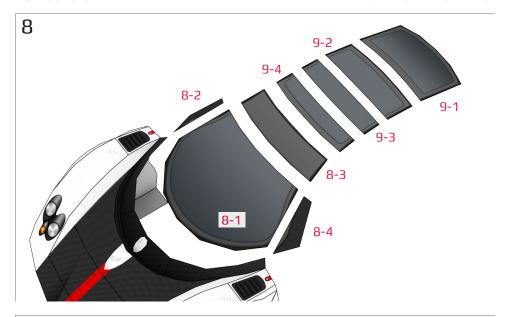

#### **More Info**

View more details about this project at  $\frac{\text{bit.ly/ZondaPapercraft}}{\text{constant}}$  or scan the QR code to view the page on your mobile device.

Find parts for each step by referencing Templates page number then part number. For example, **1-2** is Templates page 1, part 2.