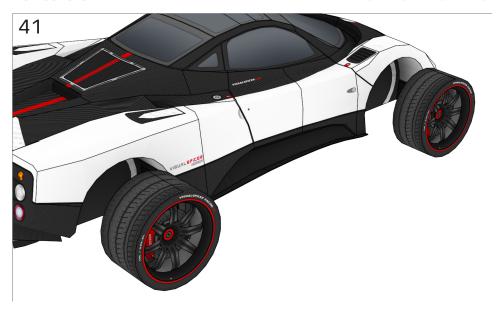

ee tabs at a time.
- Experiment, enjoy and have fun!

### **Templates**

|   | _  |     |    |   |
|---|----|-----|----|---|
|   | Cu | tΙ  | ın | ρ |
| • | u  | L I |    | _ |

|  | Mountain | fold | line |  |
|--|----------|------|------|--|
|--|----------|------|------|--|

Valley fold line

#### **More Info**

View more details about this project at  $\frac{\text{bit.ly/ZondaPapercraft}}{\text{constant}}$  or scan the QR code to view the page on your mobile device.







Find parts for each step by referencing Templates page number then part number. For example, **1-2** is Templates page 1, part 2.





































































































































Mount wider wheel in the rear.





























Mount wider wheel in the rear.





















## **THANK YOU**

Visit visualspicer.com for more of my creative work and downloadable papercrafts. Send questions, suggestions or comments to mail@visualspicer.com.



## Colossians 3:23-24

Whatever my hands find to do, I work at it with all my heart, as working for the Lord, Jesus Christ...