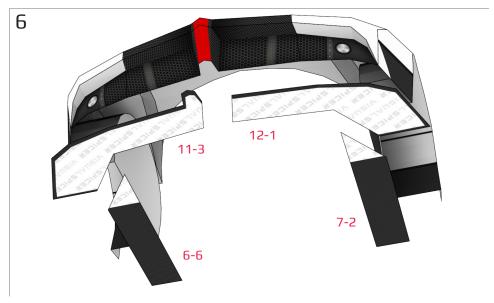

#### **More Info**

View more details about this project at  $\frac{\text{bit.ly/ZondaPapercraft}}{\text{constant}}$  or scan the QR code to view the page on your mobile device.

Find parts for each step by referencing Templates page number then part number. For example, **1-2** is Templates page 1, part 2.