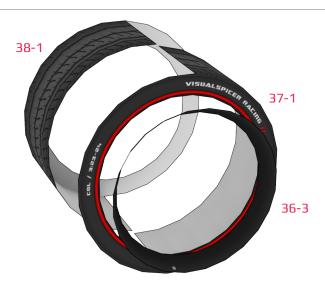

#### **More Info**

View more details about this project at  $\frac{\text{bit.ly/ZondaPapercraft}}{\text{constant}}$  or scan the QR code to view the page on your mobile device.

Find parts for each step by referencing Templates page number then part number. For example, **1-2** is Templates page 1, part 2.