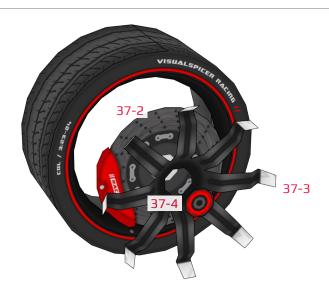

#### **More Info**

View more details about this project at  $\frac{\text{bit.ly/ZondaPapercraft}}{\text{constant}}$  or scan the QR code to view the page on your mobile device.

Find parts for each step by referencing Templates page number then part number. For example, **1-2** is Templates page 1, part 2.