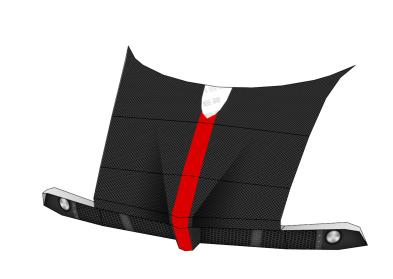

#### **More Info**

View more details about this project at  $\frac{\text{bit.ly/ZondaPapercraft}}{\text{constant}}$  or scan the QR code to view the page on your mobile device.

Find parts for each step by referencing Templates page number then part number. For example, **1-2** is Templates page 1, part 2.