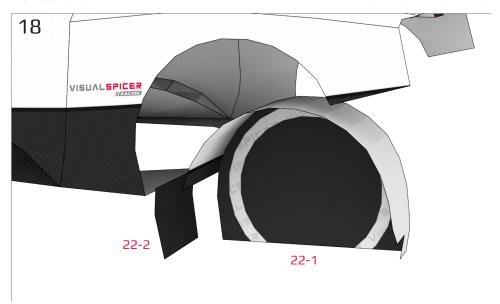

- Craft glue
- X-Acto knife
- Scissors
- Markers

#### Miscellaneous

- Glue only one part at a time.
- Glue only two or three tabs at a time.
- Experiment, enjoy and have fun!

### **Templates**

|   | _  |     |    |   |
|---|----|-----|----|---|
|   | Cu | tΙ  | ın | ρ |
| • | u  | L I |    | _ |

|  | Mountain | fold | line |  |
|--|----------|------|------|--|
|--|----------|------|------|--|

Valley fold line

#### **More Info**

View more details about this project at  $\frac{\text{bit.ly/ZondaPapercraft}}{\text{constant}}$  or scan the QR code to view the page on your mobile device.







Find parts for each step by referencing Templates page number then part number. For example, **1-2** is Templates page 1, part 2.





































































































































Mount wider wheel in the rear.





























Mount wider wheel in the rear.





















## **THANK YOU**

Visit visualspicer.com for more of my creative work and downloadable papercrafts. Send questions, suggestions or comments to mail@visualspicer.com.



## Colossians 3:23-24

Whatever my hands find to do, I work at it with all my heart, as working for the Lord, Jesus Christ...