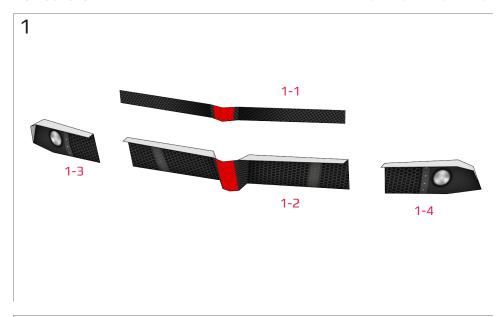

#### **More Info**

View more details about this project at  $\frac{\text{bit.ly/ZondaPapercraft}}{\text{constant}}$  or scan the QR code to view the page on your mobile device.

Find parts for each step by referencing Templates page number then part number. For example, **1-2** is Templates page 1, part 2.