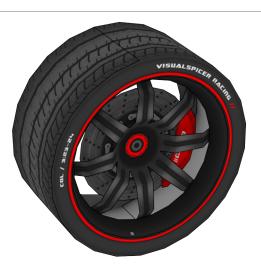

rs

#### Miscellaneous

- Glue only one part at a time.
- Glue only two or three tabs at a time.
- Experiment, enjoy and have fun!

### **Templates**

|   | _  |     |    |   |
|---|----|-----|----|---|
|   | Cu | tΙ  | ın | ρ |
| • | u  | L I |    | _ |

|  | Mountain | fold | line |  |
|--|----------|------|------|--|
|--|----------|------|------|--|

Valley fold line

#### **More Info**

View more details about this project at  $\frac{\text{bit.ly/ZondaPapercraft}}{\text{constant}}$  or scan the QR code to view the page on your mobile device.







Find parts for each step by referencing Templates page number then part number. For example, **1-2** is Templates page 1, part 2.





































































































































Mount wider wheel in the rear.





























Mount wider wheel in the rear.





















## **THANK YOU**

Visit visualspicer.com for more of my creative work and downloadable papercrafts. Send questions, suggestions or comments to mail@visualspicer.com.



## Colossians 3:23-24

Whatever my hands find to do, I work at it with all my heart, as working for the Lord, Jesus Christ...