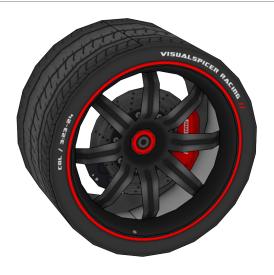

cellaneous

- Glue only one part at a time.
- Glue only two or three tabs at a time.
- Experiment, enjoy and have fun!

### **Templates**

|   | _  |     |    |   |
|---|----|-----|----|---|
|   | Cu | tΙ  | ın | ρ |
| • | u  | L I |    | _ |

|  | Mountain | fold | line |  |
|--|----------|------|------|--|
|--|----------|------|------|--|

Valley fold line

#### **More Info**

View more details about this project at  $\frac{\text{bit.ly/ZondaPapercraft}}{\text{constant}}$  or scan the QR code to view the page on your mobile device.







Find parts for each step by referencing Templates page number then part number. For example, **1-2** is Templates page 1, part 2.





































































































































Mount wider wheel in the rear.





























Mount wider wheel in the rear.





















## **THANK YOU**

Visit visualspicer.com for more of my creative work and downloadable papercrafts. Send questions, suggestions or comments to mail@visualspicer.com.



## Colossians 3:23-24

Whatever my hands find to do, I work at it with all my heart, as working for the Lord, Jesus Christ...