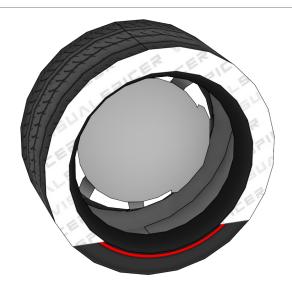

#### **More Info**

View more details about this project at  $\frac{\text{bit.ly/ZondaPapercraft}}{\text{constant}}$  or scan the QR code to view the page on your mobile device.

Find parts for each step by referencing Templates page number then part number. For example, **1-2** is Templates page 1, part 2.