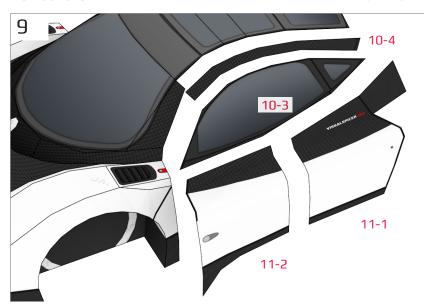

#### **More Info**

View more details about this project at  $\frac{\text{bit.ly/ZondaPapercraft}}{\text{constant}}$  or scan the QR code to view the page on your mobile device.

Find parts for each step by referencing Templates page number then part number. For example, **1-2** is Templates page 1, part 2.