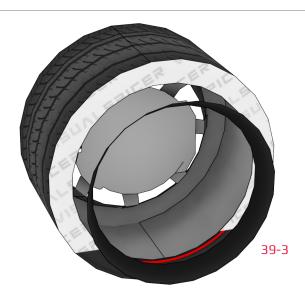

### **Templates**

|   | _  |     |    |   |
|---|----|-----|----|---|
|   | Cu | tΙ  | ın | ρ |
| • | u  | L I |    | _ |

|  | Mountain | fold | line |  |
|--|----------|------|------|--|
|--|----------|------|------|--|