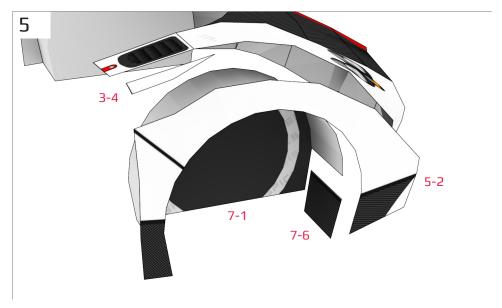

#### **More Info**

View more details about this project at  $\frac{\text{bit.ly/ZondaPapercraft}}{\text{constant}}$  or scan the QR code to view the page on your mobile device.

Find parts for each step by referencing Templates page number then part number. For example, **1-2** is Templates page 1, part 2.