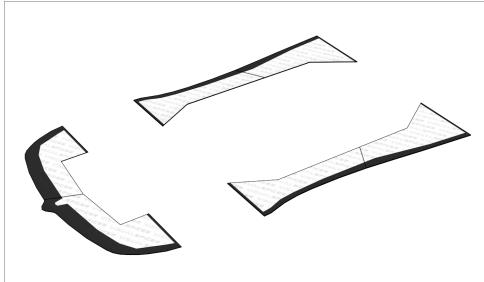

### **Templates**

|   | _  |     |    |   |
|---|----|-----|----|---|
|   | Cu | tΙ  | ın | ρ |
| • | u  | L I |    | _ |

|  | Mountain | fold | line |  |
|--|----------|------|------|--|
|--|----------|------|------|--|

#### **More Info**

View more details about this project at  $\frac{\text{bit.ly/ZondaPapercraft}}{\text{constant}}$  or scan the QR code to view the page on your mobile device.

Find parts for each step by referencing Templates page number then part number. For example, **1-2** is Templates page 1, part 2.