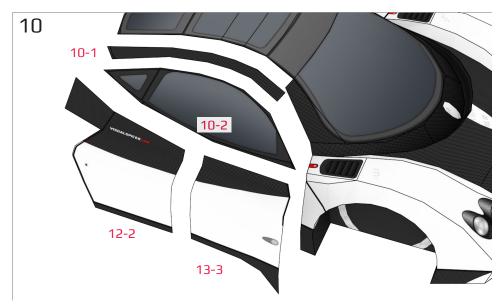

#### **More Info**

View more details about this project at  $\frac{\text{bit.ly/ZondaPapercraft}}{\text{constant}}$  or scan the QR code to view the page on your mobile device.

Find parts for each step by referencing Templates page number then part number. For example, **1-2** is Templates page 1, part 2.