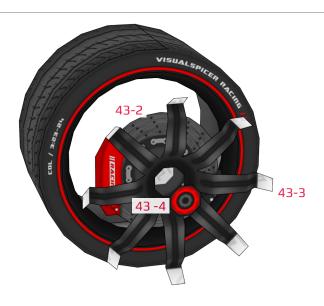

#### **More Info**

View more details about this project at  $\frac{\text{bit.ly/ZondaPapercraft}}{\text{constant}}$  or scan the QR code to view the page on your mobile device.

Find parts for each step by referencing Templates page number then part number. For example, **1-2** is Templates page 1, part 2.