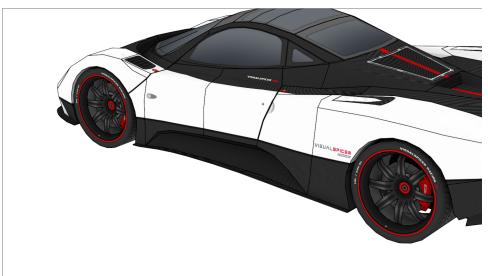

us

- Glue only one part at a time.
- Glue only two or three tabs at a time.
- Experiment, enjoy and have fun!

### **Templates**

|   | _  |     |    |   |
|---|----|-----|----|---|
|   | Cu | tΙ  | ın | ρ |
| • | u  | L I |    | _ |

|  | Mountain | fold | line |  |
|--|----------|------|------|--|
|--|----------|------|------|--|

Valley fold line

#### **More Info**

View more details about this project at  $\frac{\text{bit.ly/ZondaPapercraft}}{\text{constant}}$  or scan the QR code to view the page on your mobile device.







Find parts for each step by referencing Templates page number then part number. For example, **1-2** is Templates page 1, part 2.





































































































































Mount wider wheel in the rear.





























Mount wider wheel in the rear.





















## **THANK YOU**

Visit visualspicer.com for more of my creative work and downloadable papercrafts. Send questions, suggestions or comments to mail@visualspicer.com.



## Colossians 3:23-24

Whatever my hands find to do, I work at it with all my heart, as working for the Lord, Jesus Christ...