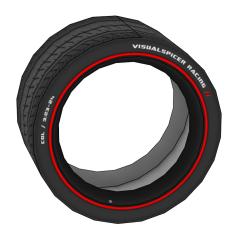

two or three tabs at a time.
- Experiment, enjoy and have fun!

### **Templates**

|   | _  |     |    |   |
|---|----|-----|----|---|
|   | Cu | tΙ  | ın | ρ |
| • | u  | L I |    | _ |

|  | Mountain | fold | line |  |
|--|----------|------|------|--|
|--|----------|------|------|--|

Valley fold line

#### **More Info**

View more details about this project at  $\frac{\text{bit.ly/ZondaPapercraft}}{\text{constant}}$  or scan the QR code to view the page on your mobile device.







Find parts for each step by referencing Templates page number then part number. For example, **1-2** is Templates page 1, part 2.





































































































































Mount wider wheel in the rear.





























Mount wider wheel in the rear.





















## **THANK YOU**

Visit visualspicer.com for more of my creative work and downloadable papercrafts. Send questions, suggestions or comments to mail@visualspicer.com.



## Colossians 3:23-24

Whatever my hands find to do, I work at it with all my heart, as working for the Lord, Jesus Christ...