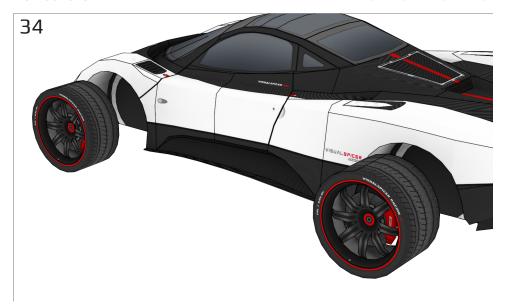

eous

- Glue only one part at a time.
- Glue only two or three tabs at a time.
- Experiment, enjoy and have fun!

### **Templates**

|   | _  |     |    |   |
|---|----|-----|----|---|
|   | Cu | tΙ  | ın | ρ |
| • | u  | L I |    | _ |

|  | Mountain | fold | line |  |
|--|----------|------|------|--|
|--|----------|------|------|--|

Valley fold line

#### **More Info**

View more details about this project at  $\frac{\text{bit.ly/ZondaPapercraft}}{\text{constant}}$  or scan the QR code to view the page on your mobile device.







Find parts for each step by referencing Templates page number then part number. For example, **1-2** is Templates page 1, part 2.





































































































































Mount wider wheel in the rear.





























Mount wider wheel in the rear.





















## **THANK YOU**

Visit visualspicer.com for more of my creative work and downloadable papercrafts. Send questions, suggestions or comments to mail@visualspicer.com.



## Colossians 3:23-24

Whatever my hands find to do, I work at it with all my heart, as working for the Lord, Jesus Christ...