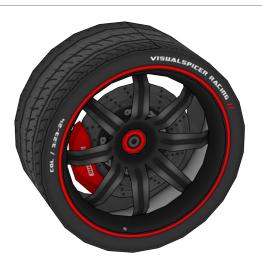

#### **More Info**

View more details about this project at  $\frac{\text{bit.ly/ZondaPapercraft}}{\text{constant}}$  or scan the QR code to view the page on your mobile device.

Find parts for each step by referencing Templates page number then part number. For example, **1-2** is Templates page 1, part 2.

Mount wider wheel in the rear.

Mount wider wheel in the rear.