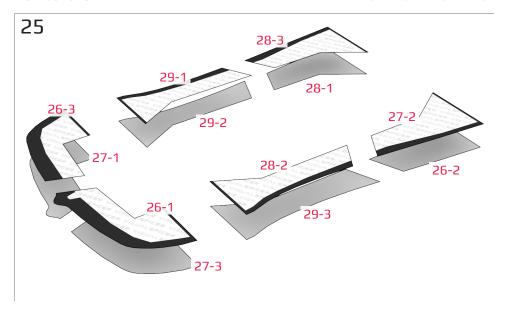

### **Templates**

|   | _  |     |    |   |
|---|----|-----|----|---|
|   | Cu | tΙ  | ın | ρ |
| • | u  | L I |    | _ |

|  | Mountain | fold | line |  |
|--|----------|------|------|--|
|--|----------|------|------|--|

#### **More Info**

View more details about this project at  $\frac{\text{bit.ly/ZondaPapercraft}}{\text{constant}}$  or scan the QR code to view the page on your mobile device.

Find parts for each step by referencing Templates page number then part number. For example, **1-2** is Templates page 1, part 2.