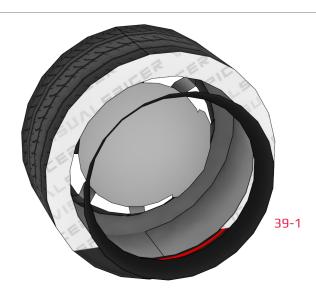

#### **More Info**

View more details about this project at  $\frac{\text{bit.ly/ZondaPapercraft}}{\text{constant}}$  or scan the QR code to view the page on your mobile device.

Find parts for each step by referencing Templates page number then part number. For example, **1-2** is Templates page 1, part 2.