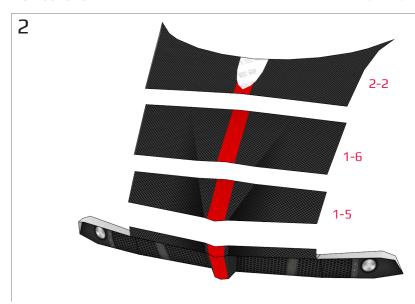

#### **More Info**

View more details about this project at  $\frac{\text{bit.ly/ZondaPapercraft}}{\text{constant}}$  or scan the QR code to view the page on your mobile device.

Find parts for each step by referencing Templates page number then part number. For example, **1-2** is Templates page 1, part 2.