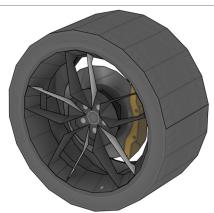

## **Templates**Cut line

Find parts for each step by referencing Templates page number then part number. For example, 1-2 is Templates page 1, part 2.

19-3

A: Mount wider wheel in rear.

A: Mount wider wheel in rear.