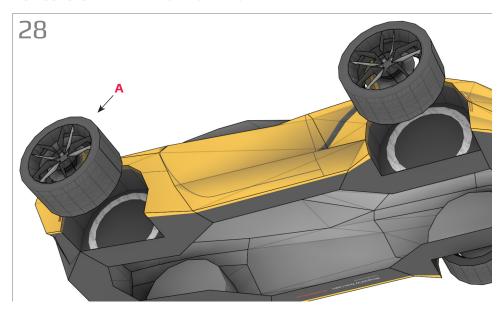

## **Templates**Cut line

Find parts for each step by referencing Templates page number then part number. For example, 1-2 is Templates page 1, part 2.

19-3

A: Mount wider wheel in rear.

A: Mount wider wheel in rear.