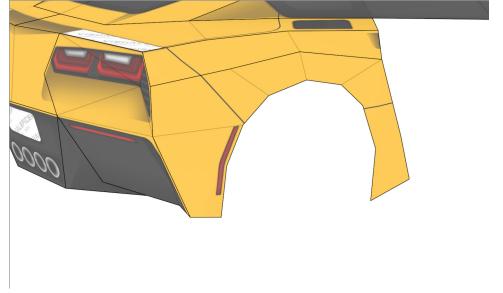

## **Templates**Cut line

Find parts for each step by referencing Templates page number then part number. For example, 1-2 is Templates page 1, part 2.

19-3

A: Mount wider wheel in rear.

A: Mount wider wheel in rear.