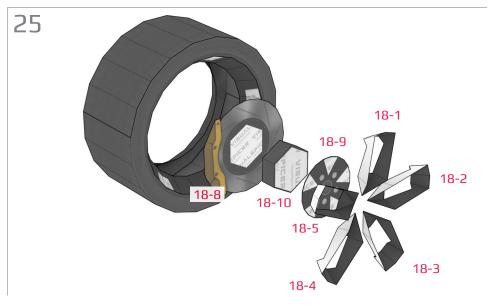

## **Templates**Cut line

Find parts for each step by referencing Templates page number then part number. For example, 1-2 is Templates page 1, part 2.

19-3

A: Mount wider wheel in rear.

A: Mount wider wheel in rear.