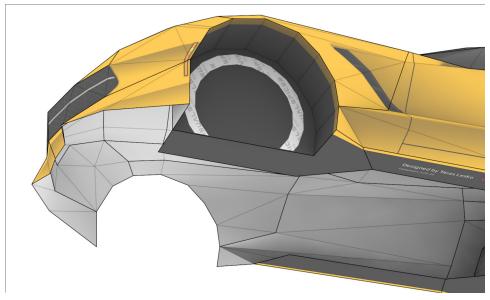

## **Templates**Cut line

Find parts for each step by referencing Templates page number then part number. For example, 1-2 is Templates page 1, part 2.

19-3

A: Mount wider wheel in rear.

A: Mount wider wheel in rear.