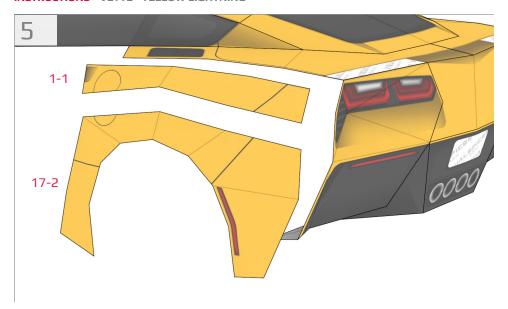

## **Templates**Cut line

Find parts for each step by referencing Templates page number then part number. For example, 1-2 is Templates page 1, part 2.

19-3

A: Mount wider wheel in rear.

A: Mount wider wheel in rear.