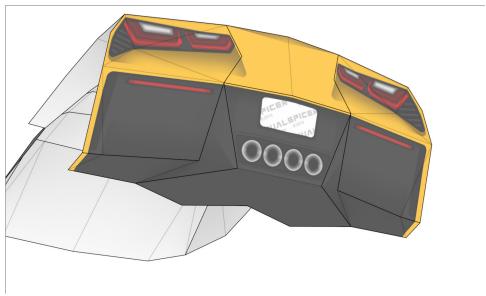

## **Templates**Cut line

Find parts for each step by referencing Templates page number then part number. For example, 1-2 is Templates page 1, part 2.

19-3

A: Mount wider wheel in rear.

A: Mount wider wheel in rear.