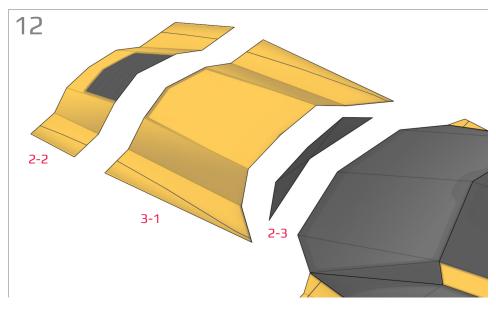

## **Templates**Cut line

Find parts for each step by referencing Templates page number then part number. For example, 1-2 is Templates page 1, part 2.

19-3

A: Mount wider wheel in rear.

A: Mount wider wheel in rear.