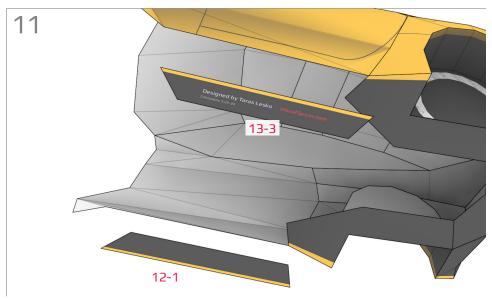

## **Templates**Cut line

Find parts for each step by referencing Templates page number then part number. For example, 1-2 is Templates page 1, part 2.

19-3

A: Mount wider wheel in rear.

A: Mount wider wheel in rear.