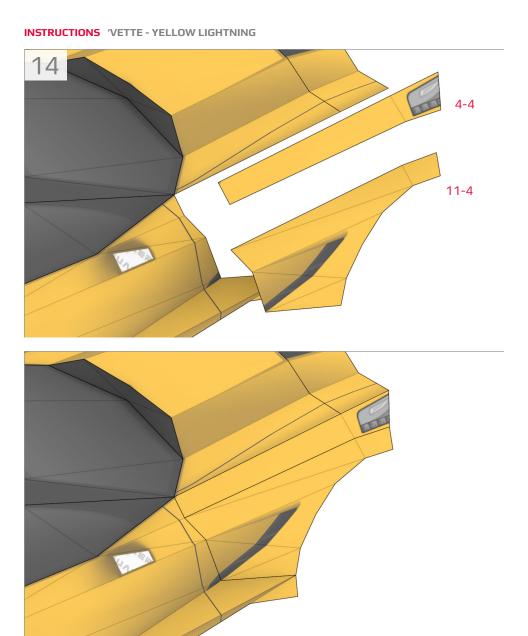

## **Templates**Cut line

Find parts for each step by referencing Templates page number then part number. For example, 1-2 is Templates page 1, part 2.

19-3

A: Mount wider wheel in rear.

A: Mount wider wheel in rear.