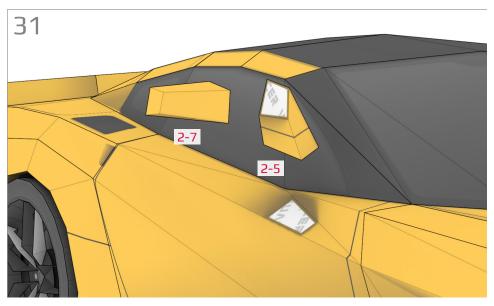

## **Templates**Cut line

Find parts for each step by referencing Templates page number then part number. For example, 1-2 is Templates page 1, part 2.

19-3

A: Mount wider wheel in rear.

A: Mount wider wheel in rear.