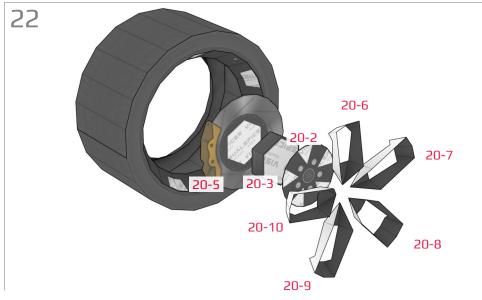

## **Templates**Cut line

Find parts for each step by referencing Templates page number then part number. For example, 1-2 is Templates page 1, part 2.

19-3

A: Mount wider wheel in rear.

A: Mount wider wheel in rear.