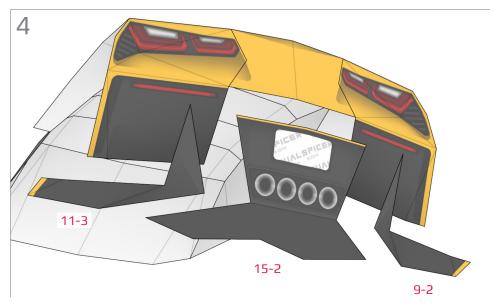

## **Templates**Cut line

Find parts for each step by referencing Templates page number then part number. For example, 1-2 is Templates page 1, part 2.

19-3

A: Mount wider wheel in rear.

A: Mount wider wheel in rear.