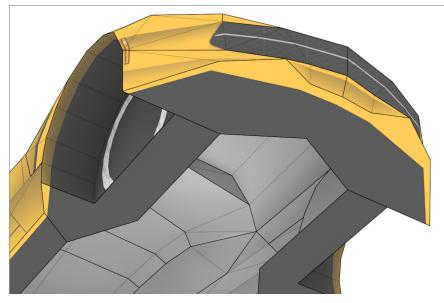

## **Templates**Cut line

Find parts for each step by referencing Templates page number then part number. For example, 1-2 is Templates page 1, part 2.

19-3

A: Mount wider wheel in rear.

A: Mount wider wheel in rear.