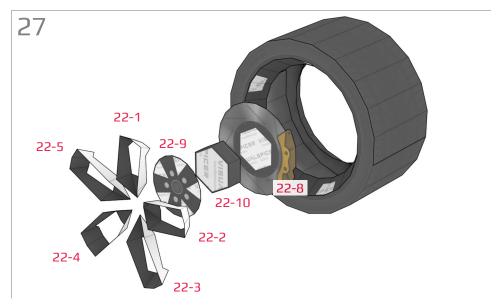

## **Templates**Cut line

Find parts for each step by referencing Templates page number then part number. For example, 1-2 is Templates page 1, part 2.

19-3

A: Mount wider wheel in rear.

A: Mount wider wheel in rear.