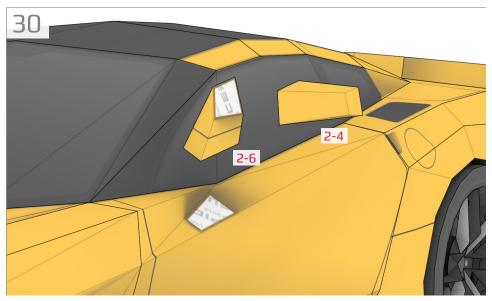

## **Templates**Cut line

Find parts for each step by referencing Templates page number then part number. For example, 1-2 is Templates page 1, part 2.

19-3

A: Mount wider wheel in rear.

A: Mount wider wheel in rear.