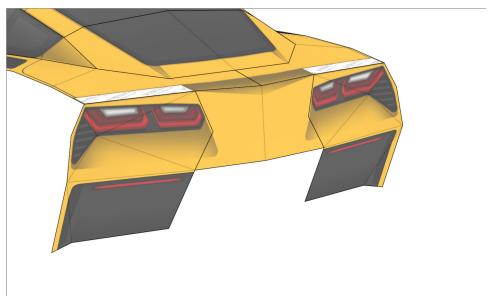

## **Templates**Cut line

Find parts for each step by referencing Templates page number then part number. For example, 1-2 is Templates page 1, part 2.

19-3

A: Mount wider wheel in rear.

A: Mount wider wheel in rear.