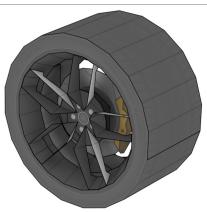

## **Templates**Cut line

Find parts for each step by referencing Templates page number then part number. For example, 1-2 is Templates page 1, part 2.

19-3

A: Mount wider wheel in rear.

A: Mount wider wheel in rear.