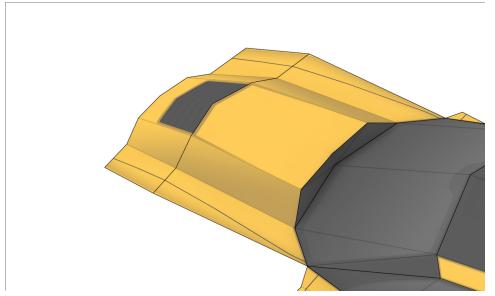

## **Templates**Cut line

Find parts for each step by referencing Templates page number then part number. For example, 1-2 is Templates page 1, part 2.

19-3

A: Mount wider wheel in rear.

A: Mount wider wheel in rear.