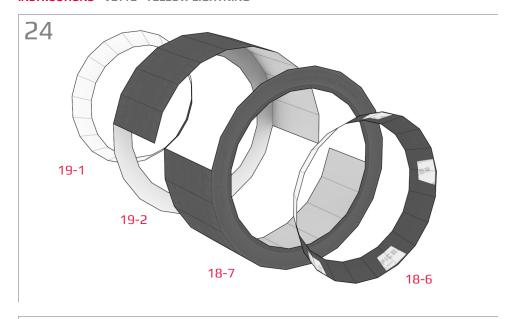

## Miscellaneous

- Glue only one part at a time.
- Glue only two or three tabs at a time.
- Experiment, enjoy and have fun!

## **Templates**Cut line

Find parts for each step by referencing Templates page number then part number. For example, 1-2 is Templates page 1, part 2.

19-3

A: Mount wider wheel in rear.

A: Mount wider wheel in rear.