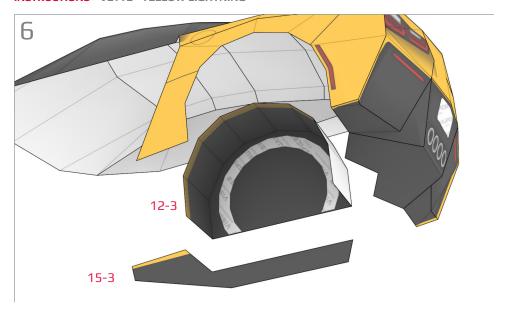

## **Templates**Cut line

Find parts for each step by referencing Templates page number then part number. For example, 1-2 is Templates page 1, part 2.

19-3

A: Mount wider wheel in rear.

A: Mount wider wheel in rear.