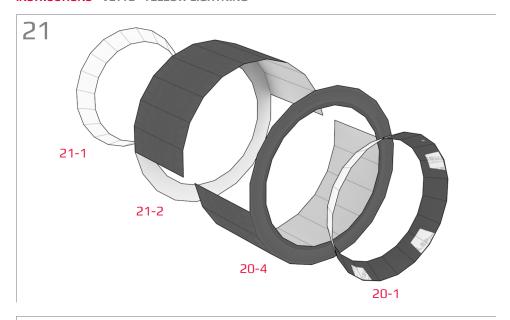

## **Templates**Cut line

Find parts for each step by referencing Templates page number then part number. For example, 1-2 is Templates page 1, part 2.

19-3

A: Mount wider wheel in rear.

A: Mount wider wheel in rear.