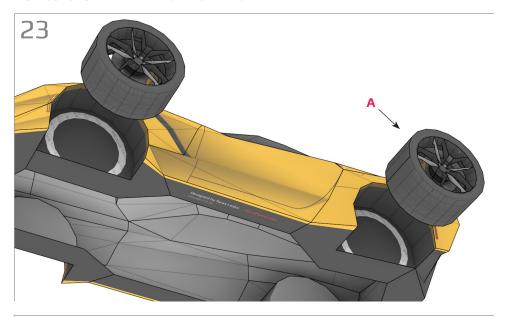

## **Templates**Cut line

Find parts for each step by referencing Templates page number then part number. For example, 1-2 is Templates page 1, part 2.

19-3

A: Mount wider wheel in rear.

A: Mount wider wheel in rear.