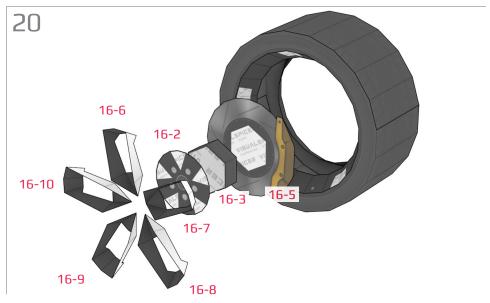

## **Templates**Cut line

Find parts for each step by referencing Templates page number then part number. For example, 1-2 is Templates page 1, part 2.

19-3

A: Mount wider wheel in rear.

A: Mount wider wheel in rear.