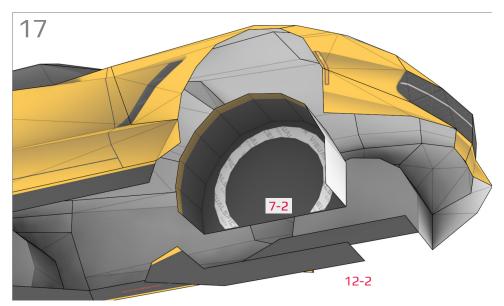

## **Templates**Cut line

Find parts for each step by referencing Templates page number then part number. For example, 1-2 is Templates page 1, part 2.

19-3

A: Mount wider wheel in rear.

A: Mount wider wheel in rear.