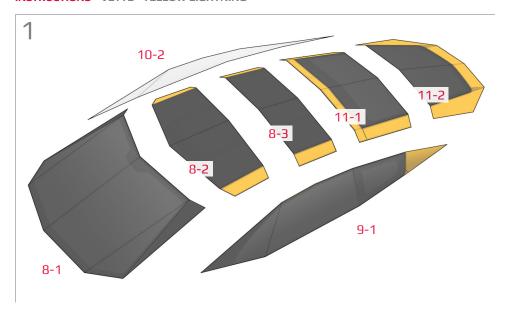

## **Templates**Cut line

Find parts for each step by referencing Templates page number then part number. For example, 1-2 is Templates page 1, part 2.

19-3

A: Mount wider wheel in rear.

A: Mount wider wheel in rear.