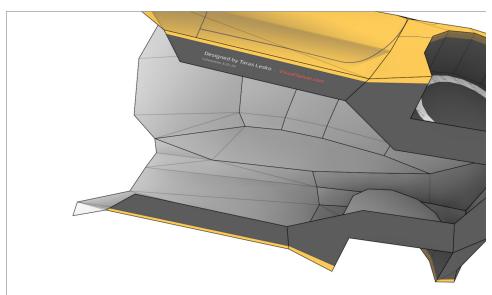

## **Templates**Cut line

Find parts for each step by referencing Templates page number then part number. For example, 1-2 is Templates page 1, part 2.

19-3

A: Mount wider wheel in rear.

A: Mount wider wheel in rear.