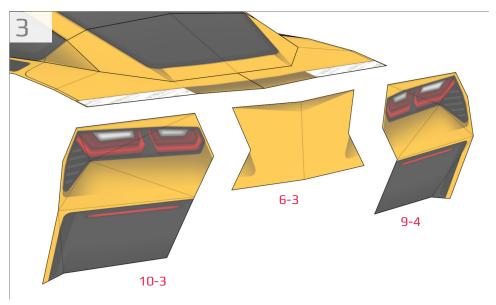

## **Templates**Cut line

Find parts for each step by referencing Templates page number then part number. For example, 1-2 is Templates page 1, part 2.

19-3

A: Mount wider wheel in rear.

A: Mount wider wheel in rear.