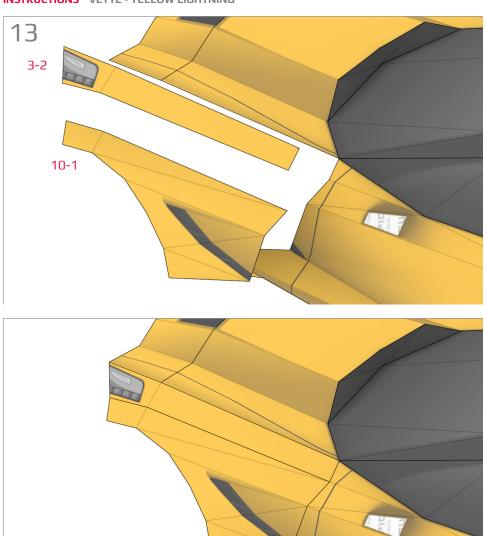

## **Templates**Cut line

Find parts for each step by referencing Templates page number then part number. For example, 1-2 is Templates page 1, part 2.

19-3

A: Mount wider wheel in rear.

A: Mount wider wheel in rear.