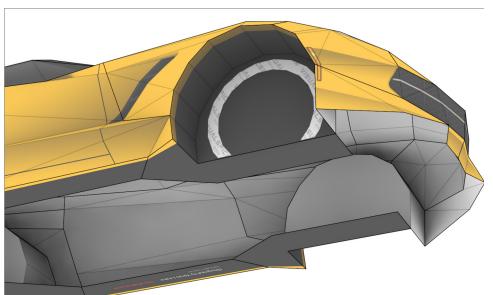

## **Templates**Cut line

Find parts for each step by referencing Templates page number then part number. For example, 1-2 is Templates page 1, part 2.

19-3

A: Mount wider wheel in rear.

A: Mount wider wheel in rear.