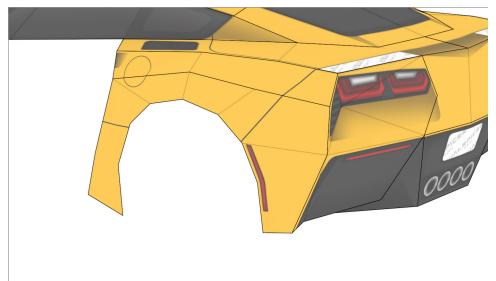

## **Templates**Cut line

Find parts for each step by referencing Templates page number then part number. For example, 1-2 is Templates page 1, part 2.

19-3

A: Mount wider wheel in rear.

A: Mount wider wheel in rear.