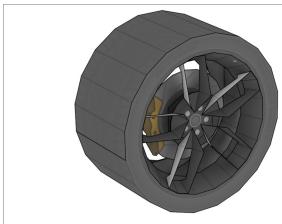

## **Templates**Cut line

Find parts for each step by referencing Templates page number then part number. For example, 1-2 is Templates page 1, part 2.

19-3

A: Mount wider wheel in rear.

A: Mount wider wheel in rear.