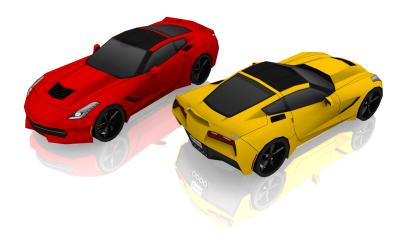

# **VETTE**YELLOW LIGHTNING



## Designed by Taras Lesko

visualspicer.com

### **Recommended Tools**

- Craft glue
- X-Acto knife
- Scissors
- Markers
- Industrial tweezers

## Miscellaneous

- Glue only one part at a time.
- Glue only two or three tabs at a time.
- Experiment, enjoy and have fun!

## **Templates**Cut line





Find parts for each step by referencing Templates page number then part number. For example, 1-2 is Templates page 1, part 2.































































19-3



















A: Mount wider wheel in rear.





















A: Mount wider wheel in rear.













## **THANK YOU**

Visit visualspicer.com to view more of my creative work. Send questions, suggestions or comments to mail@visualspicer.com.