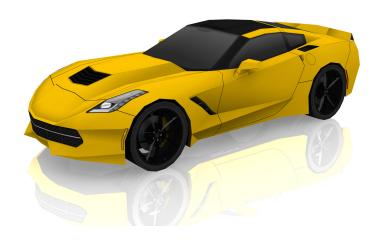

## **Templates**Cut line

Find parts for each step by referencing Templates page number then part number. For example, 1-2 is Templates page 1, part 2.

19-3

A: Mount wider wheel in rear.

A: Mount wider wheel in rear.