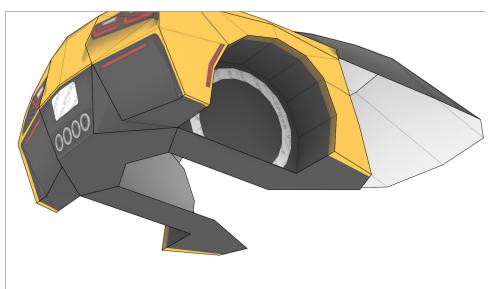

## **Templates**Cut line

Find parts for each step by referencing Templates page number then part number. For example, 1-2 is Templates page 1, part 2.

19-3

A: Mount wider wheel in rear.

A: Mount wider wheel in rear.