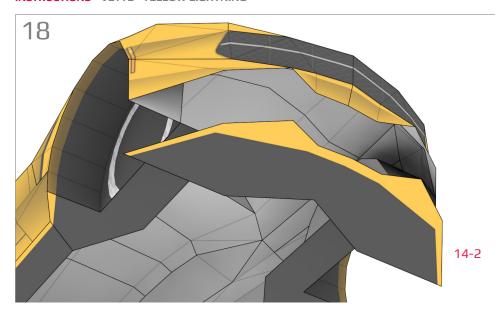

## **Templates**Cut line

Find parts for each step by referencing Templates page number then part number. For example, 1-2 is Templates page 1, part 2.

19-3

A: Mount wider wheel in rear.

A: Mount wider wheel in rear.