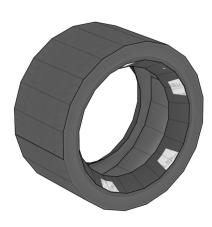

## **Templates**Cut line

Find parts for each step by referencing Templates page number then part number. For example, 1-2 is Templates page 1, part 2.

19-3

A: Mount wider wheel in rear.

A: Mount wider wheel in rear.