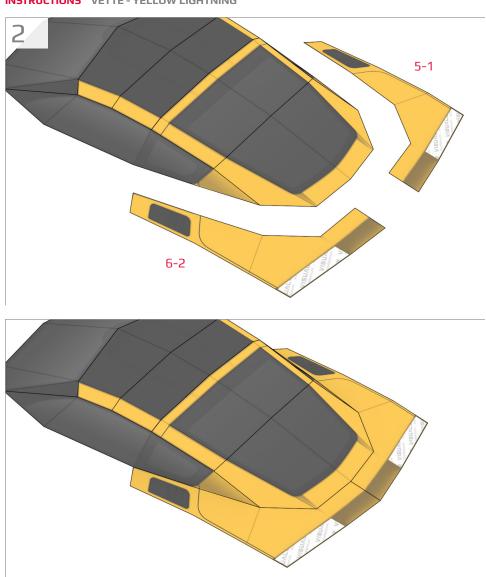

## **Templates**Cut line

Find parts for each step by referencing Templates page number then part number. For example, 1-2 is Templates page 1, part 2.

19-3

A: Mount wider wheel in rear.

A: Mount wider wheel in rear.