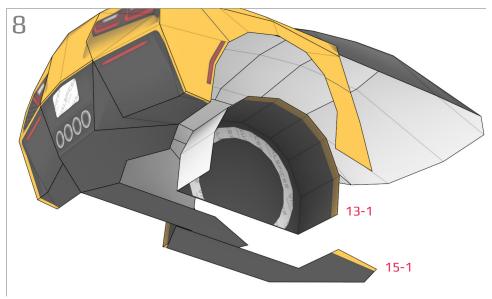

## **Templates**Cut line

Find parts for each step by referencing Templates page number then part number. For example, 1-2 is Templates page 1, part 2.

19-3

A: Mount wider wheel in rear.

A: Mount wider wheel in rear.