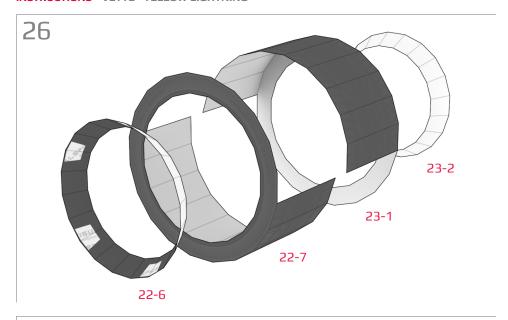

## **Templates**Cut line

Find parts for each step by referencing Templates page number then part number. For example, 1-2 is Templates page 1, part 2.

19-3

A: Mount wider wheel in rear.

A: Mount wider wheel in rear.