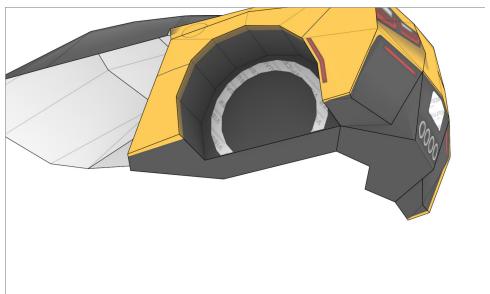

## **Templates**Cut line

Find parts for each step by referencing Templates page number then part number. For example, 1-2 is Templates page 1, part 2.

19-3

A: Mount wider wheel in rear.

A: Mount wider wheel in rear.