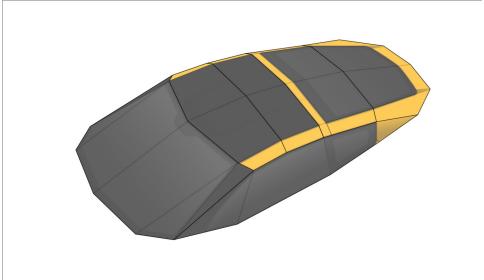

## **Templates**Cut line

Find parts for each step by referencing Templates page number then part number. For example, 1-2 is Templates page 1, part 2.

19-3

A: Mount wider wheel in rear.

A: Mount wider wheel in rear.