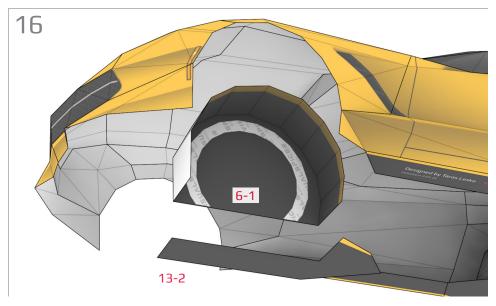

## **Templates**Cut line

Find parts for each step by referencing Templates page number then part number. For example, 1-2 is Templates page 1, part 2.

19-3

A: Mount wider wheel in rear.

A: Mount wider wheel in rear.