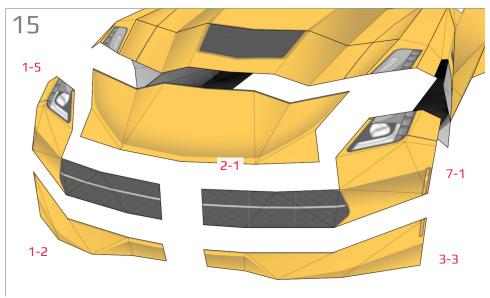

## **Templates**Cut line

Find parts for each step by referencing Templates page number then part number. For example, 1-2 is Templates page 1, part 2.

19-3

A: Mount wider wheel in rear.

A: Mount wider wheel in rear.