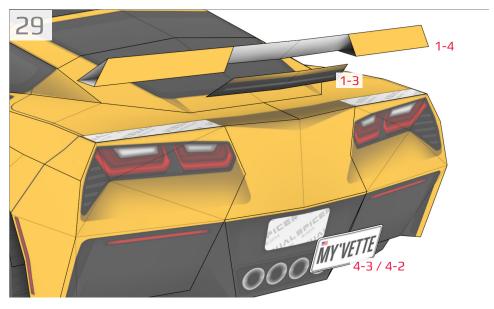

## **Templates**Cut line

Find parts for each step by referencing Templates page number then part number. For example, 1-2 is Templates page 1, part 2.

19-3

A: Mount wider wheel in rear.

A: Mount wider wheel in rear.