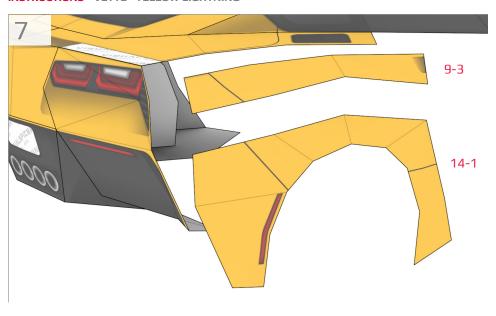

## **Templates**Cut line

Find parts for each step by referencing Templates page number then part number. For example, 1-2 is Templates page 1, part 2.

19-3

A: Mount wider wheel in rear.

A: Mount wider wheel in rear.