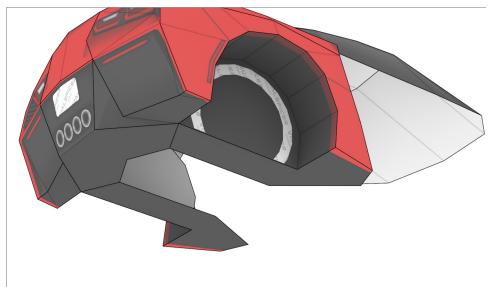

# **VETTE**RED LAVA



# Designed by Taras Lesko

visualspicer.com

## **Recommended Tools**

- Craft glue
- X-Acto knife
- Scissors
- Markers
- Industrial tweezers

## Miscellaneous

- Glue only one part at a time.
- Glue only two or three tabs at a time.
- Experiment, enjoy and have fun!

# **Templates**

Cut line





Find parts for each step by referencing Templates page number then part number. For example, 1-2 is Templates page 1, part 2.





































































19-3



















A: Mount wider wheel in rear.





18-1 18-9 18-2 18-3 18-4















A: Mount wider wheel in rear.













# **THANK YOU**

Visit visualspicer.com to view more of my creative work. Send questions, suggestions or comments to mail@visualspicer.com.