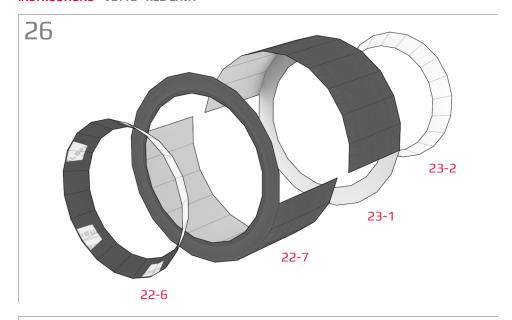

# **Templates**

Cut line

Find parts for each step by referencing Templates page number then part number. For example, 1-2 is Templates page 1, part 2.

19-3

A: Mount wider wheel in rear.

18-1 18-9 18-2 18-3 18-4