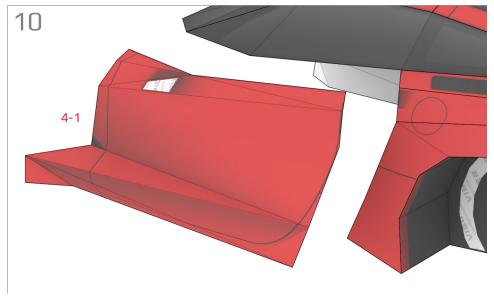

# **Templates**

Cut line

Find parts for each step by referencing Templates page number then part number. For example, 1-2 is Templates page 1, part 2.

19-3

A: Mount wider wheel in rear.

18-1 18-9 18-2 18-3 18-4