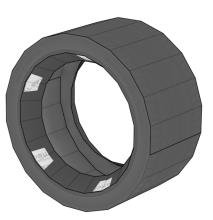

# **Templates**

Cut line

Find parts for each step by referencing Templates page number then part number. For example, 1-2 is Templates page 1, part 2.

19-3

A: Mount wider wheel in rear.

18-1 18-9 18-2 18-3 18-4