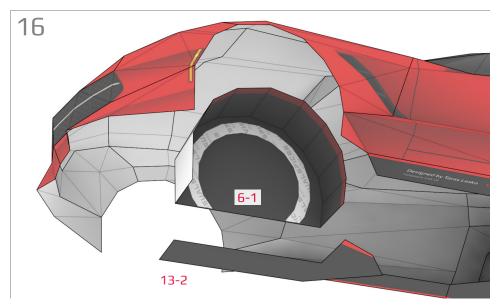

# **Templates**

Cut line

Find parts for each step by referencing Templates page number then part number. For example, 1-2 is Templates page 1, part 2.

19-3

A: Mount wider wheel in rear.

18-1 18-9 18-2 18-3 18-4