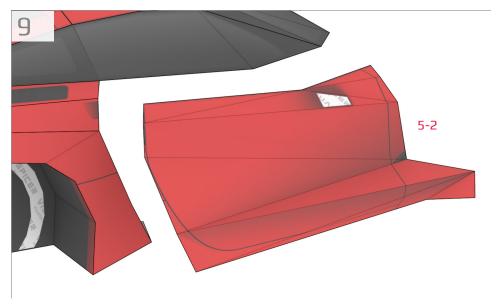

# **Templates**

Cut line

Find parts for each step by referencing Templates page number then part number. For example, 1-2 is Templates page 1, part 2.

19-3

A: Mount wider wheel in rear.

18-1 18-9 18-2 18-3 18-4