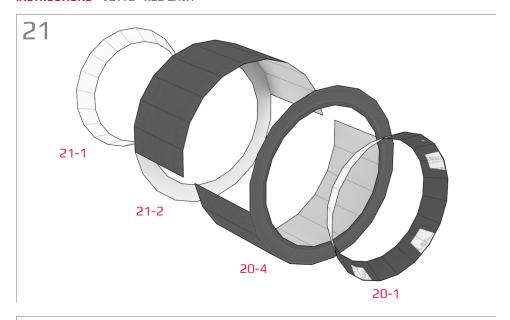

# **Templates**

Cut line

Find parts for each step by referencing Templates page number then part number. For example, 1-2 is Templates page 1, part 2.

19-3

A: Mount wider wheel in rear.

18-1 18-9 18-2 18-3 18-4