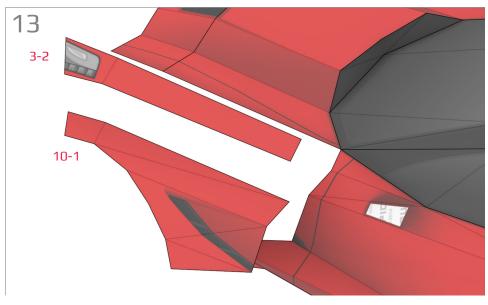

# **Templates**

Cut line

Find parts for each step by referencing Templates page number then part number. For example, 1-2 is Templates page 1, part 2.

19-3

A: Mount wider wheel in rear.

18-1 18-9 18-2 18-3 18-4