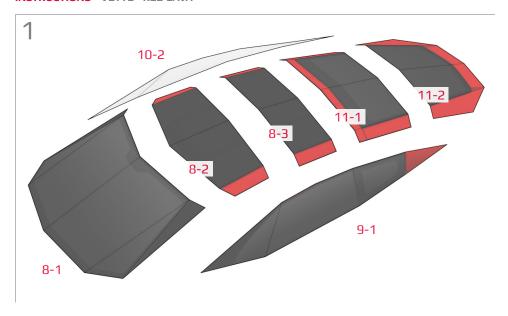

# **Templates**

Cut line

Find parts for each step by referencing Templates page number then part number. For example, 1-2 is Templates page 1, part 2.

19-3

A: Mount wider wheel in rear.

18-1 18-9 18-2 18-3 18-4