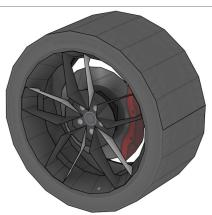

# **VETTE**RED LAVA



# Designed by Taras Lesko

visualspicer.com

## **Recommended Tools**

- Craft glue
- X-Acto knife
- Scissors
- Markers
- Industrial tweezers

## Miscellaneous

- Glue only one part at a time.
- Glue only two or three tabs at a time.
- Experiment, enjoy and have fun!

# **Templates**

Cut line





Find parts for each step by referencing Templates page number then part number. For example, 1-2 is Templates page 1, part 2.





































































19-3



















A: Mount wider wheel in rear.





18-1 18-9 18-2 18-3 18-4















A: Mount wider wheel in rear.













# **THANK YOU**

Visit visualspicer.com to view more of my creative work. Send questions, suggestions or comments to mail@visualspicer.com.