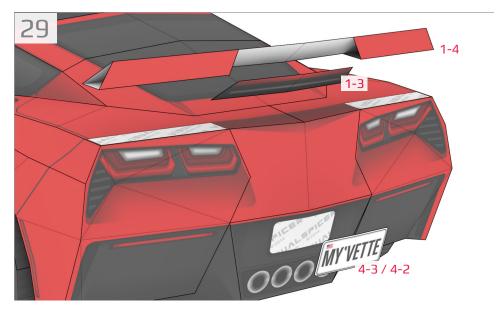

# **Templates**

Cut line

Find parts for each step by referencing Templates page number then part number. For example, 1-2 is Templates page 1, part 2.

19-3

A: Mount wider wheel in rear.

18-1 18-9 18-2 18-3 18-4