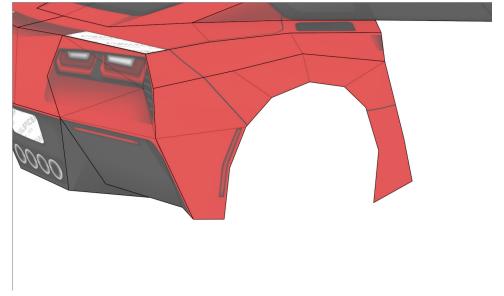

# **Templates**

Cut line

Find parts for each step by referencing Templates page number then part number. For example, 1-2 is Templates page 1, part 2.

19-3

A: Mount wider wheel in rear.

18-1 18-9 18-2 18-3 18-4