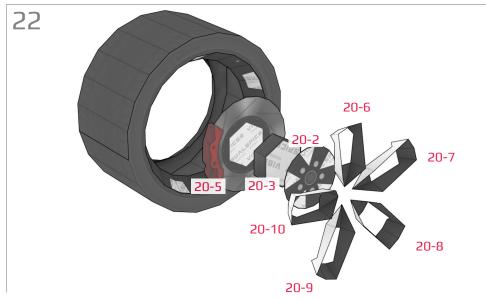

# **Templates**

Cut line

Find parts for each step by referencing Templates page number then part number. For example, 1-2 is Templates page 1, part 2.

19-3

A: Mount wider wheel in rear.

18-1 18-9 18-2 18-3 18-4