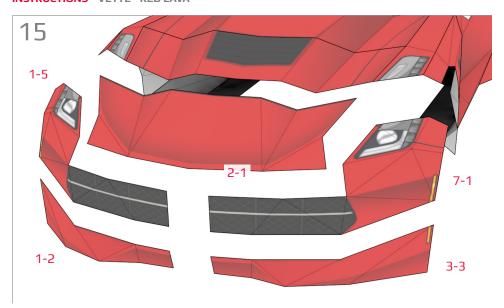

# **Templates**

Cut line

Find parts for each step by referencing Templates page number then part number. For example, 1-2 is Templates page 1, part 2.

19-3

A: Mount wider wheel in rear.

18-1 18-9 18-2 18-3 18-4