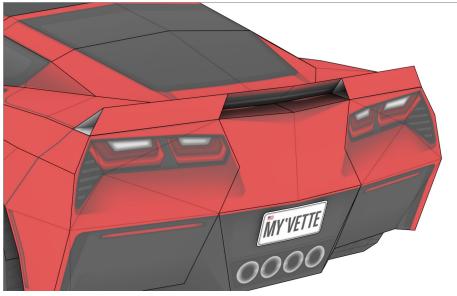

# **VETTE**RED LAVA



# Designed by Taras Lesko

visualspicer.com

## **Recommended Tools**

- Craft glue
- X-Acto knife
- Scissors
- Markers
- Industrial tweezers

## Miscellaneous

- Glue only one part at a time.
- Glue only two or three tabs at a time.
- Experiment, enjoy and have fun!

# **Templates**

Cut line





Find parts for each step by referencing Templates page number then part number. For example, 1-2 is Templates page 1, part 2.





































































19-3



















A: Mount wider wheel in rear.





18-1 18-9 18-2 18-3 18-4















A: Mount wider wheel in rear.













# **THANK YOU**

Visit visualspicer.com to view more of my creative work. Send questions, suggestions or comments to mail@visualspicer.com.