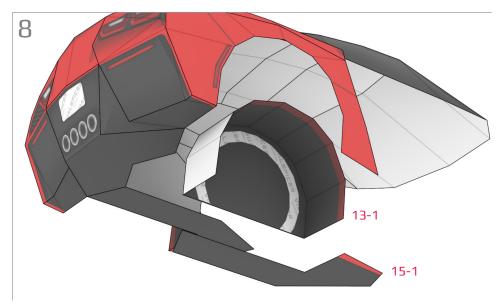

# **Templates**

Cut line

Find parts for each step by referencing Templates page number then part number. For example, 1-2 is Templates page 1, part 2.

19-3

A: Mount wider wheel in rear.

18-1 18-9 18-2 18-3 18-4