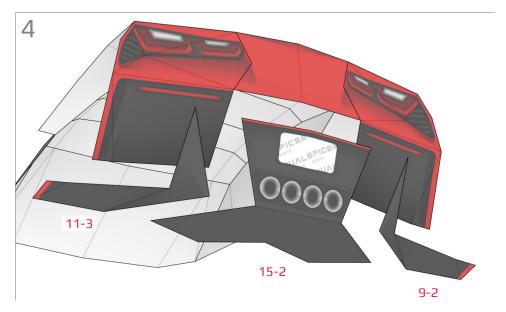

# **Templates**

Cut line

Find parts for each step by referencing Templates page number then part number. For example, 1-2 is Templates page 1, part 2.

19-3

A: Mount wider wheel in rear.

18-1 18-9 18-2 18-3 18-4