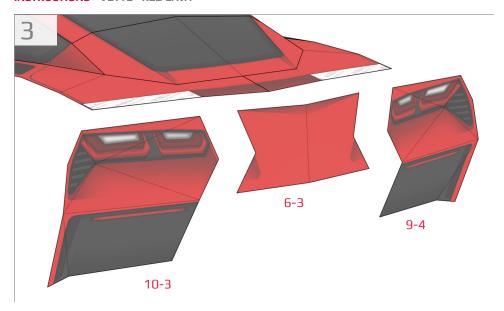

# **Templates**

Cut line

Find parts for each step by referencing Templates page number then part number. For example, 1-2 is Templates page 1, part 2.

19-3

A: Mount wider wheel in rear.

18-1 18-9 18-2 18-3 18-4