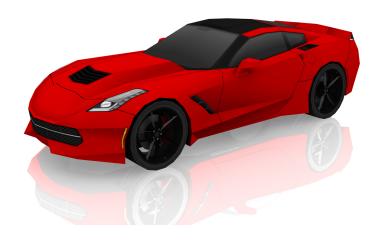

# **Templates**

Cut line

Find parts for each step by referencing Templates page number then part number. For example, 1-2 is Templates page 1, part 2.

19-3

A: Mount wider wheel in rear.

18-1 18-9 18-2 18-3 18-4