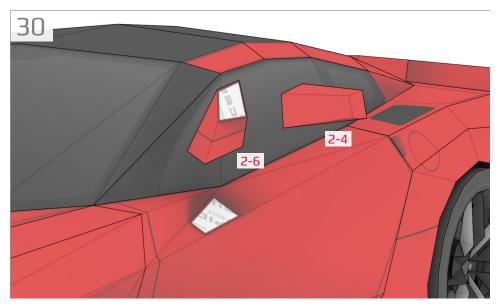

# **Templates**

Cut line

Find parts for each step by referencing Templates page number then part number. For example, 1-2 is Templates page 1, part 2.

19-3

A: Mount wider wheel in rear.

18-1 18-9 18-2 18-3 18-4