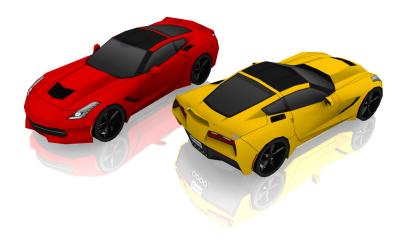

**VETTE**RED LAVA



# Designed by Taras Lesko

visualspicer.com

## **Recommended Tools**

- Craft glue
- X-Acto knife
- Scissors
- Markers
- Industrial tweezers

## Miscellaneous

- Glue only one part at a time.
- Glue only two or three tabs at a time.
- Experiment, enjoy and have fun!

# **Templates**

Cut line





Find parts for each step by referencing Templates page number then part number. For example, 1-2 is Templates page 1, part 2.





































































19-3



















A: Mount wider wheel in rear.





18-1 18-9 18-2 18-3 18-4















A: Mount wider wheel in rear.













# **THANK YOU**

Visit visualspicer.com to view more of my creative work. Send questions, suggestions or comments to mail@visualspicer.com.