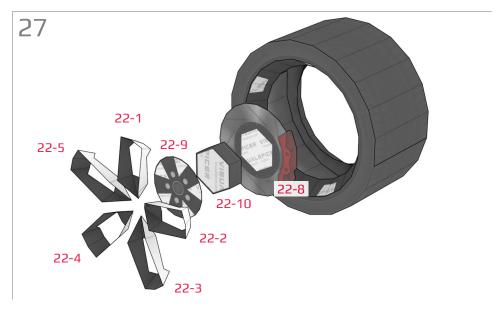

# **Templates**

Cut line

Find parts for each step by referencing Templates page number then part number. For example, 1-2 is Templates page 1, part 2.

19-3

A: Mount wider wheel in rear.

18-1 18-9 18-2 18-3 18-4