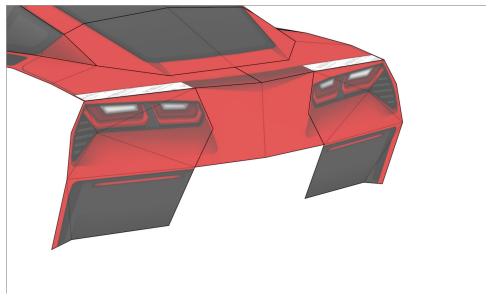

# **Templates**

Cut line

Find parts for each step by referencing Templates page number then part number. For example, 1-2 is Templates page 1, part 2.

19-3

A: Mount wider wheel in rear.

18-1 18-9 18-2 18-3 18-4