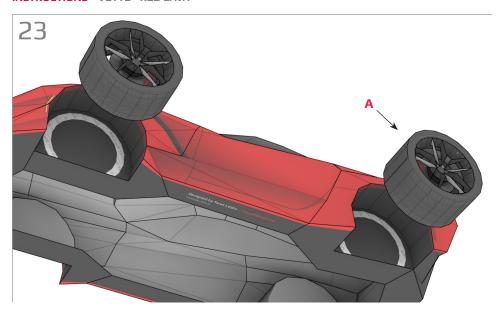

# **Templates**

Cut line

Find parts for each step by referencing Templates page number then part number. For example, 1-2 is Templates page 1, part 2.

19-3

A: Mount wider wheel in rear.

18-1 18-9 18-2 18-3 18-4

A: Mount wider wheel in rear.