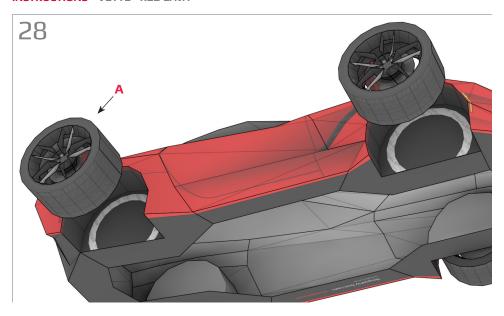

# **Templates**

Cut line

Find parts for each step by referencing Templates page number then part number. For example, 1-2 is Templates page 1, part 2.

19-3

A: Mount wider wheel in rear.

18-1 18-9 18-2 18-3 18-4

A: Mount wider wheel in rear.