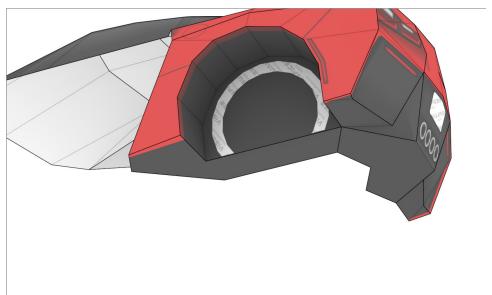

# **Templates**

Cut line

Find parts for each step by referencing Templates page number then part number. For example, 1-2 is Templates page 1, part 2.

19-3

A: Mount wider wheel in rear.

18-1 18-9 18-2 18-3 18-4