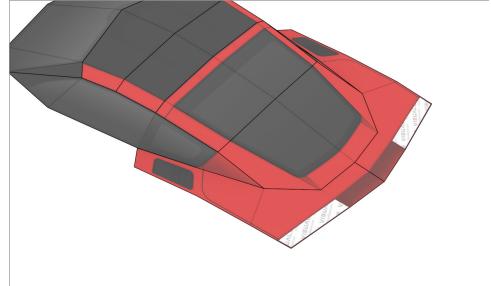

# **Templates**

Cut line

Find parts for each step by referencing Templates page number then part number. For example, 1-2 is Templates page 1, part 2.

19-3

A: Mount wider wheel in rear.

18-1 18-9 18-2 18-3 18-4