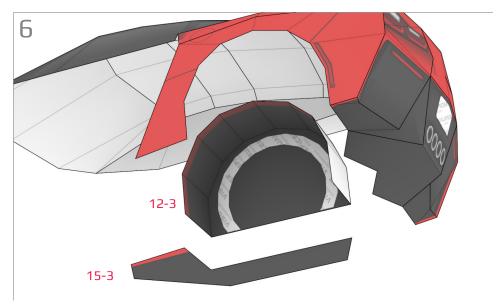

# **Templates**

Cut line

Find parts for each step by referencing Templates page number then part number. For example, 1-2 is Templates page 1, part 2.

19-3

A: Mount wider wheel in rear.

18-1 18-9 18-2 18-3 18-4