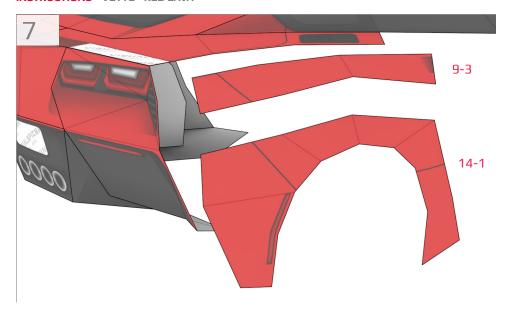

# **Templates**

Cut line

Find parts for each step by referencing Templates page number then part number. For example, 1-2 is Templates page 1, part 2.

19-3

A: Mount wider wheel in rear.

18-1 18-9 18-2 18-3 18-4