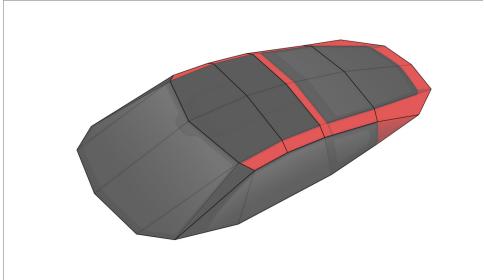

# **Templates**

Cut line

Find parts for each step by referencing Templates page number then part number. For example, 1-2 is Templates page 1, part 2.

19-3

A: Mount wider wheel in rear.

18-1 18-9 18-2 18-3 18-4