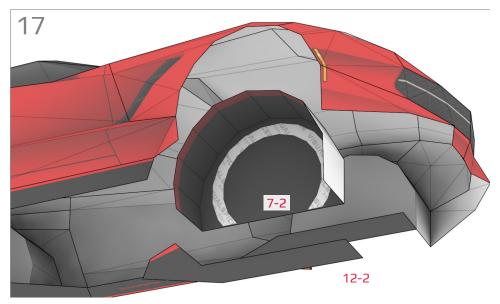

# **Templates**

Cut line

Find parts for each step by referencing Templates page number then part number. For example, 1-2 is Templates page 1, part 2.

19-3

A: Mount wider wheel in rear.

18-1 18-9 18-2 18-3 18-4