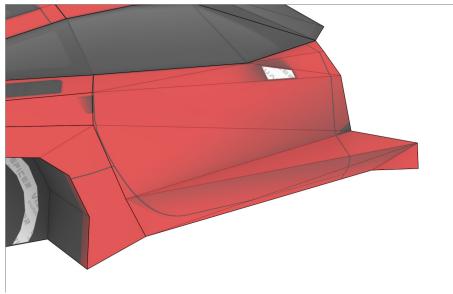

# **Templates**

Cut line

Find parts for each step by referencing Templates page number then part number. For example, 1-2 is Templates page 1, part 2.

19-3

A: Mount wider wheel in rear.

18-1 18-9 18-2 18-3 18-4