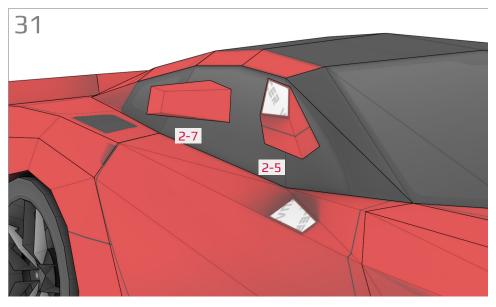

# **Templates**

Cut line

Find parts for each step by referencing Templates page number then part number. For example, 1-2 is Templates page 1, part 2.

19-3

A: Mount wider wheel in rear.

18-1 18-9 18-2 18-3 18-4