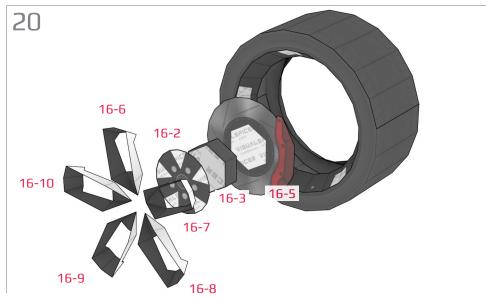

# **Templates**

Cut line

Find parts for each step by referencing Templates page number then part number. For example, 1-2 is Templates page 1, part 2.

19-3

A: Mount wider wheel in rear.

18-1 18-9 18-2 18-3 18-4