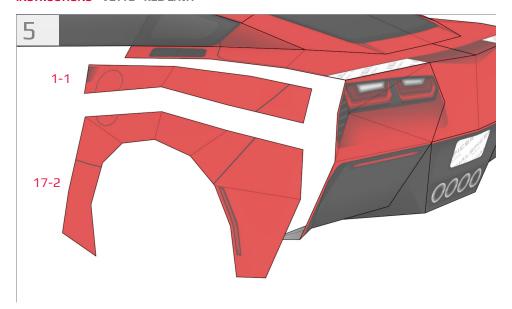

# **Templates**

Cut line

Find parts for each step by referencing Templates page number then part number. For example, 1-2 is Templates page 1, part 2.

19-3

A: Mount wider wheel in rear.

18-1 18-9 18-2 18-3 18-4