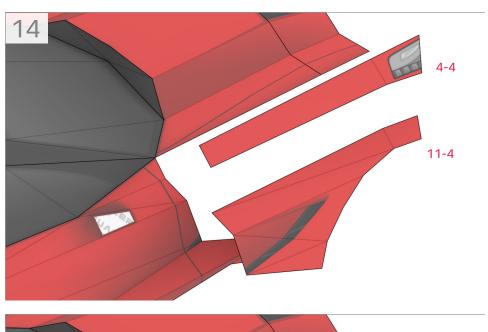

# **Templates**

Cut line

Find parts for each step by referencing Templates page number then part number. For example, 1-2 is Templates page 1, part 2.

19-3

A: Mount wider wheel in rear.

18-1 18-9 18-2 18-3 18-4