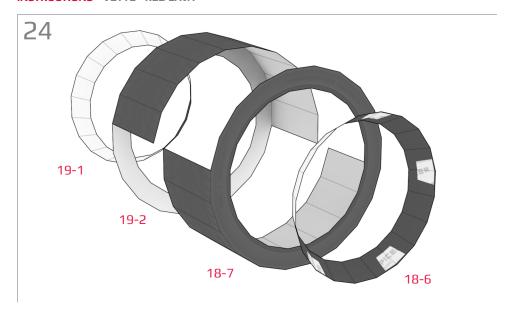

# **Templates**

Cut line

Find parts for each step by referencing Templates page number then part number. For example, 1-2 is Templates page 1, part 2.

19-3

A: Mount wider wheel in rear.

18-1 18-9 18-2 18-3 18-4