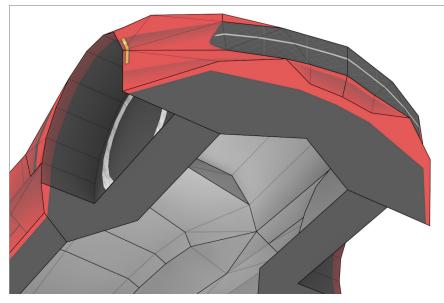

# **Templates**

Cut line

Find parts for each step by referencing Templates page number then part number. For example, 1-2 is Templates page 1, part 2.

19-3

A: Mount wider wheel in rear.

18-1 18-9 18-2 18-3 18-4