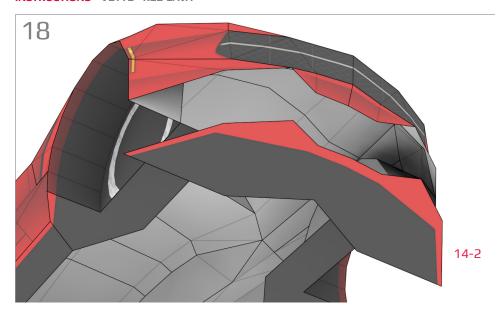

# **Templates**

Cut line

Find parts for each step by referencing Templates page number then part number. For example, 1-2 is Templates page 1, part 2.

19-3

A: Mount wider wheel in rear.

18-1 18-9 18-2 18-3 18-4