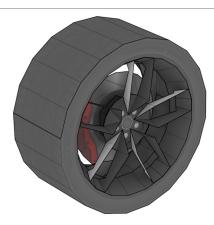

# **Templates**

Cut line

Find parts for each step by referencing Templates page number then part number. For example, 1-2 is Templates page 1, part 2.

19-3

A: Mount wider wheel in rear.

18-1 18-9 18-2 18-3 18-4