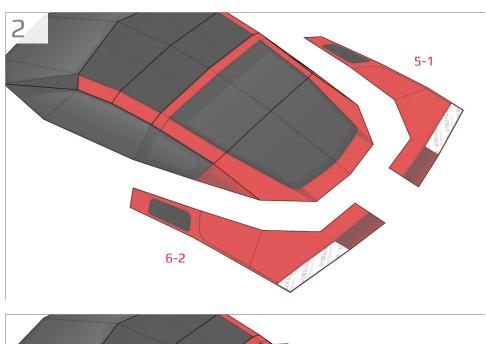

# **Templates**

Cut line

Find parts for each step by referencing Templates page number then part number. For example, 1-2 is Templates page 1, part 2.

19-3

A: Mount wider wheel in rear.

18-1 18-9 18-2 18-3 18-4