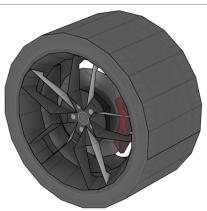

# **Templates**

Cut line

Find parts for each step by referencing Templates page number then part number. For example, 1-2 is Templates page 1, part 2.

19-3

A: Mount wider wheel in rear.

18-1 18-9 18-2 18-3 18-4

A: Mount wider wheel in rear.