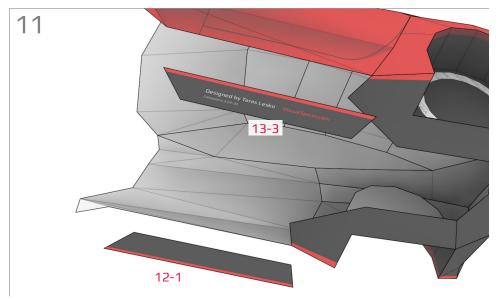

# **Templates**

Cut line

Find parts for each step by referencing Templates page number then part number. For example, 1-2 is Templates page 1, part 2.

19-3

A: Mount wider wheel in rear.

18-1 18-9 18-2 18-3 18-4