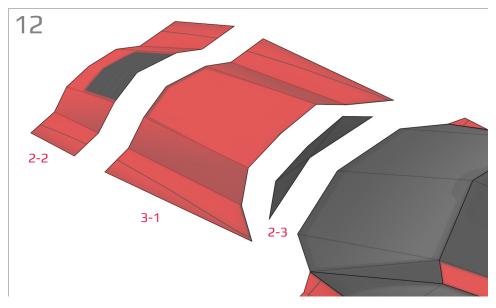

# **Templates**

Cut line

Find parts for each step by referencing Templates page number then part number. For example, 1-2 is Templates page 1, part 2.

19-3

A: Mount wider wheel in rear.

18-1 18-9 18-2 18-3 18-4