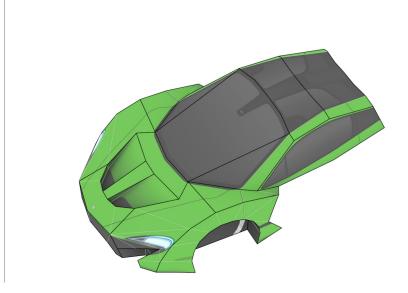

### **More Info**

View more details about this project at bit.ly/PaperMcLarenP1

Find parts for each step by referencing Templates page number then part number. For example, 1-2 is Templates page 1, part 2.