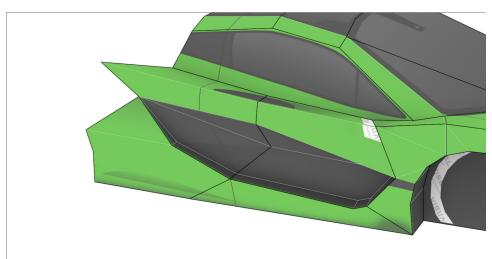

### **More Info**

View more details about this project at bit.ly/PaperMcLarenP1

Find parts for each step by referencing Templates page number then part number. For example, 1-2 is Templates page 1, part 2.