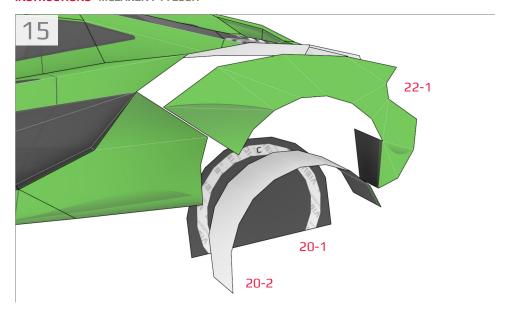

### **More Info**

View more details about this project at bit.ly/PaperMcLarenP1

Find parts for each step by referencing Templates page number then part number. For example, 1-2 is Templates page 1, part 2.