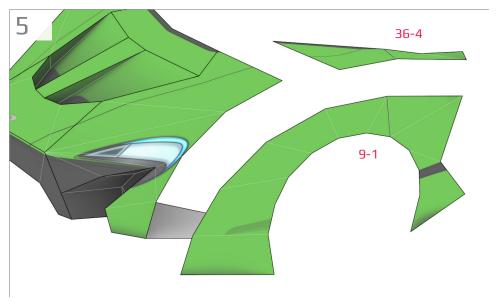

### **More Info**

View more details about this project at bit.ly/PaperMcLarenP1

Find parts for each step by referencing Templates page number then part number. For example, 1-2 is Templates page 1, part 2.