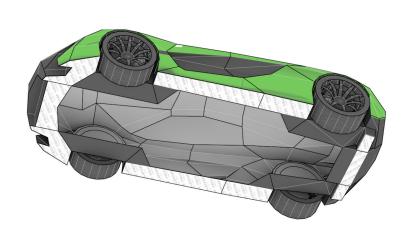

### **More Info**

View more details about this project at bit.ly/PaperMcLarenP1

Find parts for each step by referencing Templates page number then part number. For example, 1-2 is Templates page 1, part 2.