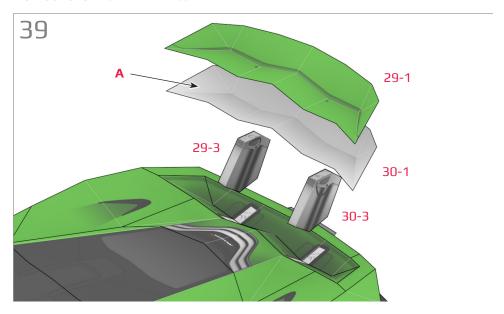

#### **INSTRUCTIONS MCLAREN P1. LUSH**

A: For spoiler, use parts 6-1 and 6-2, then follow step 39. For no spoiler, use parts 28-2 and 28-3, then skip step 39.