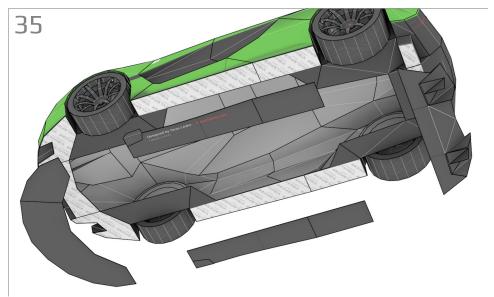

#### **INSTRUCTIONS MCLAREN P1. LUSH**

A: For spoiler, use parts 6-1 and 6-2, then follow step 39. For no spoiler, use parts 28-2 and 28-3, then skip step 39.