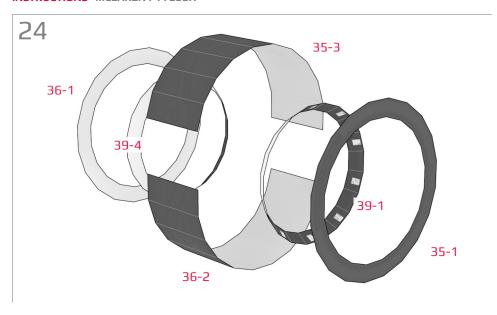

#### **INSTRUCTIONS MCLAREN P1. LUSH**

21

23

35-2

**A:** Apply glue to surface.

**A:** Apply glue to surface.

**A:** Apply glue to surface.

**A:** Apply glue to surface.