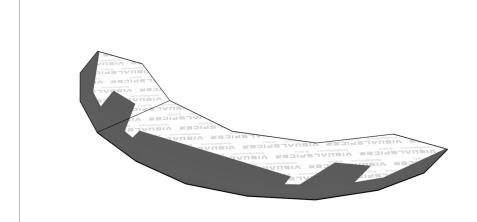

### **More Info**

View more details about this project at bit.ly/PaperMcLarenP1

Find parts for each step by referencing Templates page number then part number. For example, 1-2 is Templates page 1, part 2.