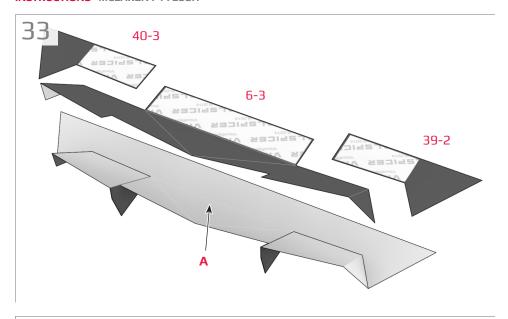

### **More Info**

View more details about this project at bit.ly/PaperMcLarenP1

Find parts for each step by referencing Templates page number then part number. For example, 1-2 is Templates page 1, part 2.