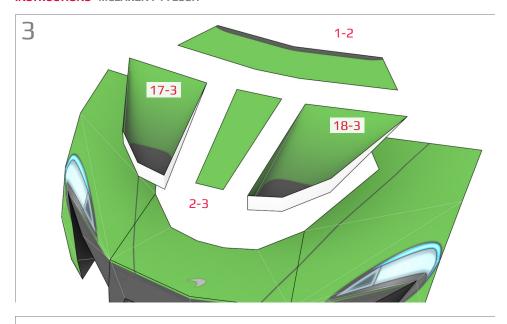

### **More Info**

View more details about this project at bit.ly/PaperMcLarenP1

Find parts for each step by referencing Templates page number then part number. For example, 1-2 is Templates page 1, part 2.