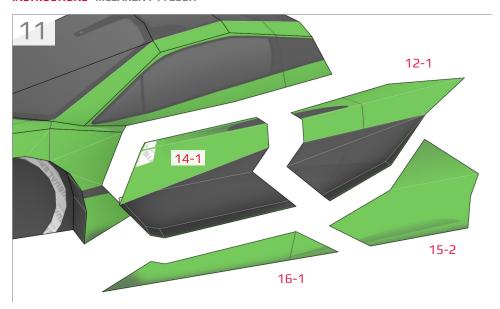

### **More Info**

View more details about this project at bit.ly/PaperMcLarenP1

Find parts for each step by referencing Templates page number then part number. For example, 1-2 is Templates page 1, part 2.