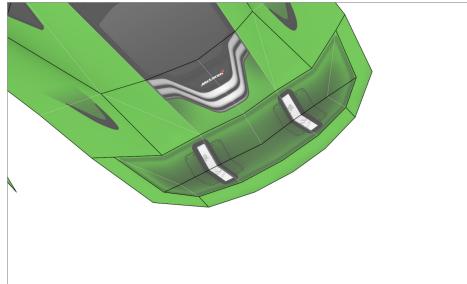

### **More Info**

View more details about this project at bit.ly/PaperMcLarenP1

Find parts for each step by referencing Templates page number then part number. For example, 1-2 is Templates page 1, part 2.