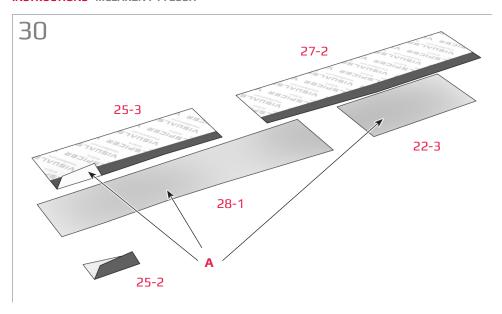

#### **INSTRUCTIONS MCLAREN P1. LUSH**

A: For spoiler, use parts 6-1 and 6-2, then follow step 39. For no spoiler, use parts 28-2 and 28-3, then skip step 39.