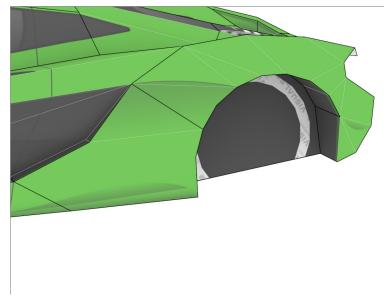

### **More Info**

View more details about this project at bit.ly/PaperMcLarenP1

Find parts for each step by referencing Templates page number then part number. For example, 1-2 is Templates page 1, part 2.