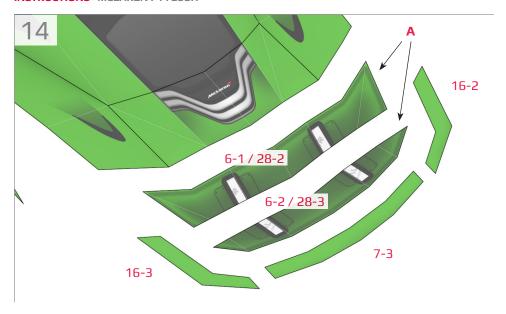

#### **INSTRUCTIONS MCLAREN P1. LUSH**

A: For spoiler, use parts 6-1 and 6-2, then follow step 39. For no spoiler, use parts 28-2 and 28-3, then skip step 39.

### **More Info**

View more details about this project at bit.ly/PaperMcLarenP1

Find parts for each step by referencing Templates page number then part number. For example, 1-2 is Templates page 1, part 2.