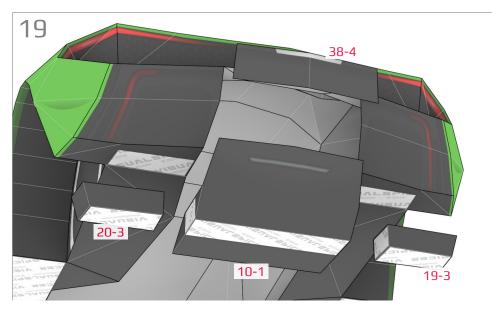

### **More Info**

View more details about this project at bit.ly/PaperMcLarenP1

Find parts for each step by referencing Templates page number then part number. For example, 1-2 is Templates page 1, part 2.