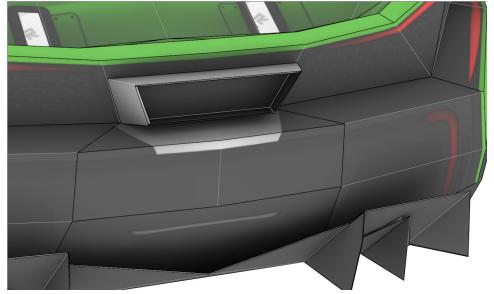

n fold line | _ |
|--------------------|---|
| Valley fold line 💙 |   |

### **More Info**

View more details about this project at bit.ly/PaperMcLarenP1





Find parts for each step by referencing Templates page number then part number. For example, 1-2 is Templates page 1, part 2.

#### **INSTRUCTIONS MCLAREN P1. LUSH**





















































A: For spoiler, use parts 6-1 and 6-2, then follow step 39. For no spoiler, use parts 28-2 and 28-3, then skip step 39.

















#### **INSTRUCTIONS MCLAREN P1. LUSH**









21









23









35-2



















**A:** Apply glue to surface.





**A:** Apply glue to surface.





**A:** Apply glue to surface.





**A:** Apply glue to surface.





**A:** Apply glue to surface.





















**A:** Apply glue to surface.





**A:** Apply glue to surface.

## **THANK YOU**

Send comments, suggestions and photos of your build to mail@visualspicer.com or @visualspicer on Twitter.



#### Colossians 3:23-24

Whatever my hands find to do, I work at it with all my heart as working for the Lord, Jesus Christ...