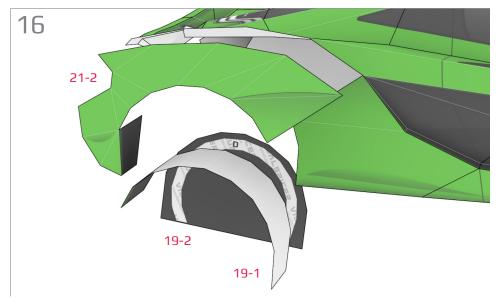

### **More Info**

View more details about this project at bit.ly/PaperMcLarenP1

Find parts for each step by referencing Templates page number then part number. For example, 1-2 is Templates page 1, part 2.