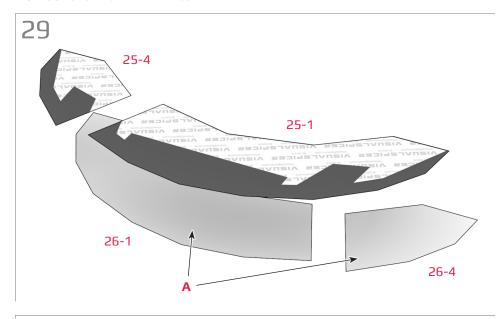

#### **INSTRUCTIONS MCLAREN P1. LUSH**

21

23

35-2

**A:** Apply glue to surface.

**A:** Apply glue to surface.

**A:** Apply glue to surface.

**A:** Apply glue to surface.

**A:** Apply glue to surface.

**A:** Apply glue to surface.

**A:** Apply glue to surface.