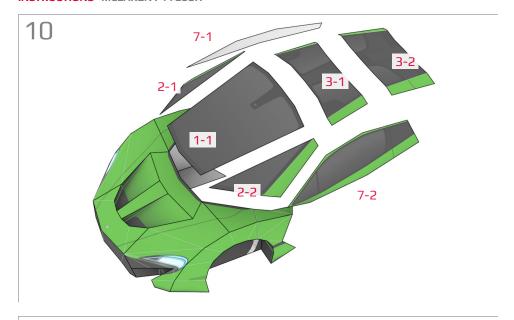

### **More Info**

View more details about this project at bit.ly/PaperMcLarenP1

Find parts for each step by referencing Templates page number then part number. For example, 1-2 is Templates page 1, part 2.