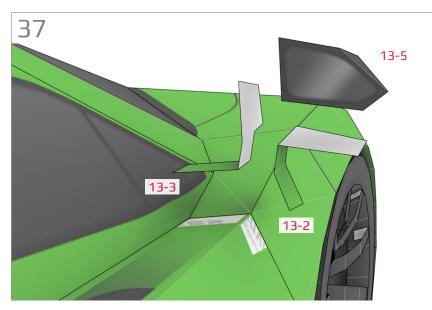

#### **INSTRUCTIONS MCLAREN P1. LUSH**

21

23

35-2

**A:** Apply glue to surface.

**A:** Apply glue to surface.

**A:** Apply glue to surface.

**A:** Apply glue to surface.

**A:** Apply glue to surface.

**A:** Apply glue to surface.

**A:** Apply glue to surface.