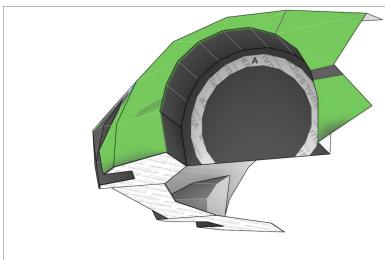

### **More Info**

View more details about this project at bit.ly/PaperMcLarenP1

Find parts for each step by referencing Templates page number then part number. For example, 1-2 is Templates page 1, part 2.