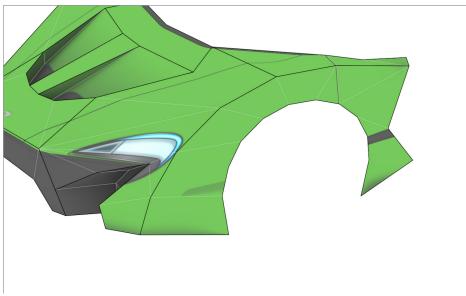

### **More Info**

View more details about this project at bit.ly/PaperMcLarenP1

Find parts for each step by referencing Templates page number then part number. For example, 1-2 is Templates page 1, part 2.