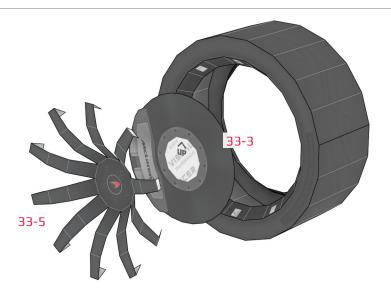

#### **INSTRUCTIONS MCLAREN P1. LUSH**

21

23

35-2

**A:** Apply glue to surface.

**A:** Apply glue to surface.

**A:** Apply glue to surface.

**A:** Apply glue to surface.