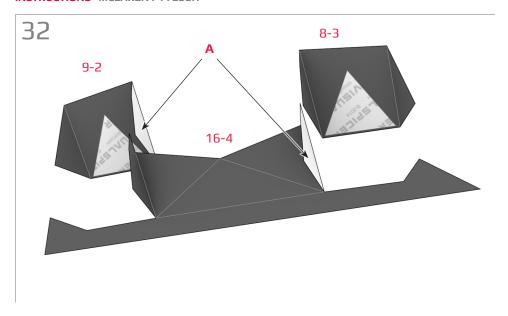

### **More Info**

View more details about this project at bit.ly/PaperMcLarenP1

Find parts for each step by referencing Templates page number then part number. For example, 1-2 is Templates page 1, part 2.