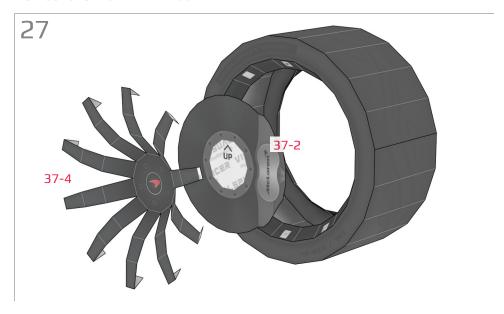

### **More Info**

View more details about this project at bit.ly/PaperMcLarenP1

Find parts for each step by referencing Templates page number then part number. For example, 1-2 is Templates page 1, part 2.