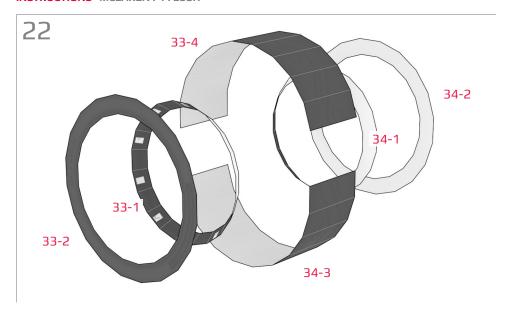

#### **INSTRUCTIONS MCLAREN P1. LUSH**

21

23

35-2

**A:** Apply glue to surface.

**A:** Apply glue to surface.

**A:** Apply glue to surface.

**A:** Apply glue to surface.