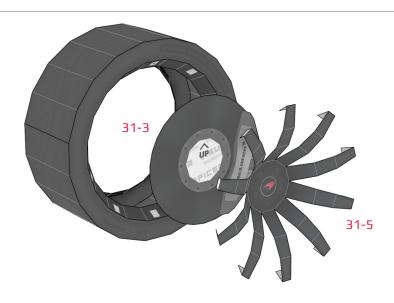

#### **INSTRUCTIONS MCLAREN P1. LUSH**

21

23

35-2

**A:** Apply glue to surface.

**A:** Apply glue to surface.

**A:** Apply glue to surface.

**A:** Apply glue to surface.