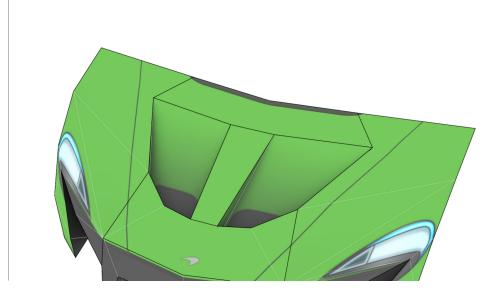

### **More Info**

View more details about this project at bit.ly/PaperMcLarenP1

Find parts for each step by referencing Templates page number then part number. For example, 1-2 is Templates page 1, part 2.