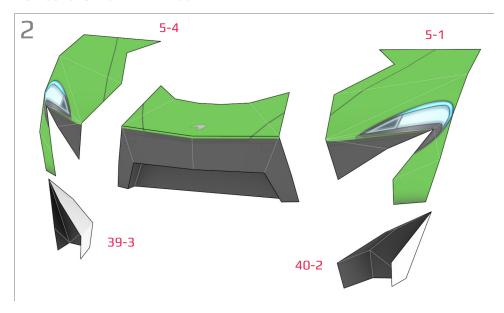

### **More Info**

View more details about this project at bit.ly/PaperMcLarenP1

Find parts for each step by referencing Templates page number then part number. For example, 1-2 is Templates page 1, part 2.

#### **INSTRUCTIONS MCLAREN P1. LUSH**

A: For spoiler, use parts 6-1 and 6-2, then follow step 39. For no spoiler, use parts 28-2 and 28-3, then skip step 39.