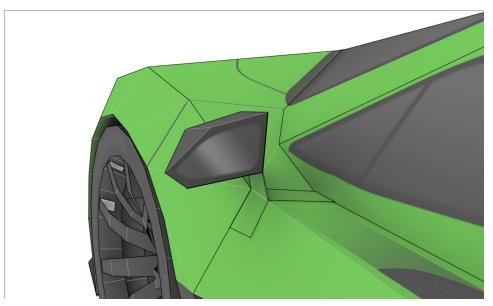

Mountain fold line | _ |
|--------------------|---|
| Valley fold line 💙 |   |

### **More Info**

View more details about this project at bit.ly/PaperMcLarenP1





Find parts for each step by referencing Templates page number then part number. For example, 1-2 is Templates page 1, part 2.

#### **INSTRUCTIONS MCLAREN P1. LUSH**





















































A: For spoiler, use parts 6-1 and 6-2, then follow step 39. For no spoiler, use parts 28-2 and 28-3, then skip step 39.

















#### **INSTRUCTIONS MCLAREN P1. LUSH**









21









23









35-2



















**A:** Apply glue to surface.





**A:** Apply glue to surface.





**A:** Apply glue to surface.





**A:** Apply glue to surface.





**A:** Apply glue to surface.





















**A:** Apply glue to surface.





**A:** Apply glue to surface.

## **THANK YOU**

Send comments, suggestions and photos of your build to mail@visualspicer.com or @visualspicer on Twitter.



#### Colossians 3:23-24

Whatever my hands find to do, I work at it with all my heart as working for the Lord, Jesus Christ...