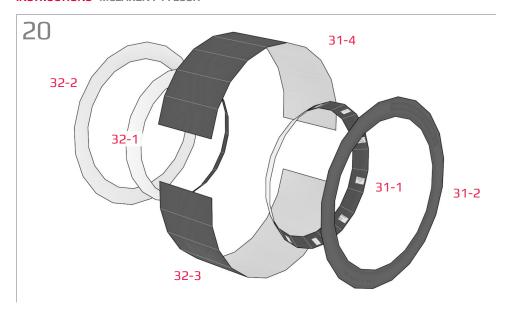

### **More Info**

View more details about this project at bit.ly/PaperMcLarenP1

Find parts for each step by referencing Templates page number then part number. For example, 1-2 is Templates page 1, part 2.