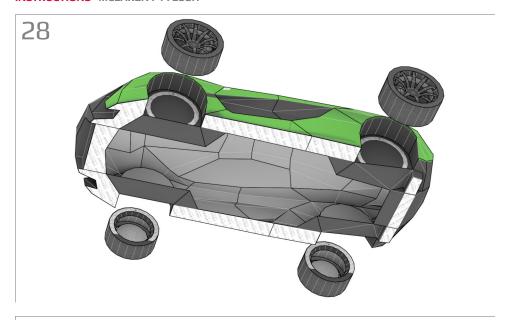

### **More Info**

View more details about this project at bit.ly/PaperMcLarenP1

Find parts for each step by referencing Templates page number then part number. For example, 1-2 is Templates page 1, part 2.