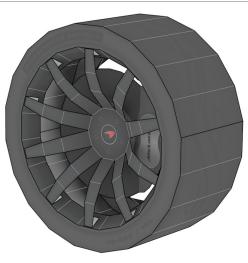

#### **INSTRUCTIONS MCLAREN P1. LUSH**

A: For spoiler, use parts 6-1 and 6-2, then follow step 39. For no spoiler, use parts 28-2 and 28-3, then skip step 39.