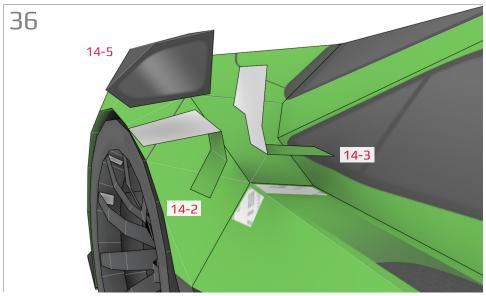

#### **INSTRUCTIONS MCLAREN P1. LUSH**

21

23

35-2

**A:** Apply glue to surface.

**A:** Apply glue to surface.

**A:** Apply glue to surface.

**A:** Apply glue to surface.

**A:** Apply glue to surface.

**A:** Apply glue to surface.

**A:** Apply glue to surface.