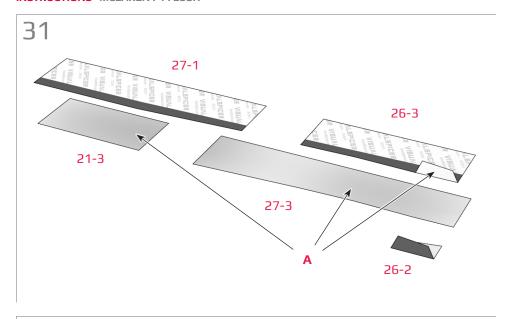

#### **INSTRUCTIONS MCLAREN P1. LUSH**

21

23

35-2

**A:** Apply glue to surface.

**A:** Apply glue to surface.

**A:** Apply glue to surface.

**A:** Apply glue to surface.

**A:** Apply glue to surface.

**A:** Apply glue to surface.

**A:** Apply glue to surface.