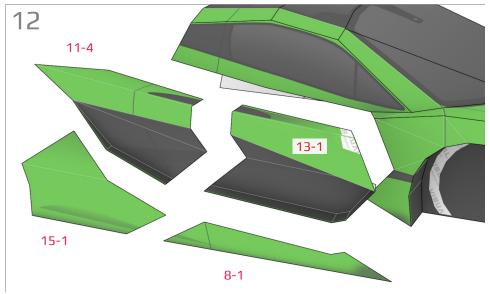

### **More Info**

View more details about this project at bit.ly/PaperMcLarenP1

Find parts for each step by referencing Templates page number then part number. For example, 1-2 is Templates page 1, part 2.