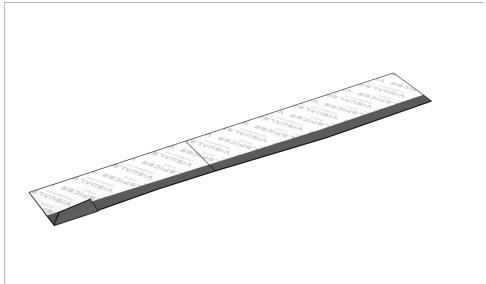

### **More Info**

View more details about this project at bit.ly/PaperMcLarenP1

Find parts for each step by referencing Templates page number then part number. For example, 1-2 is Templates page 1, part 2.