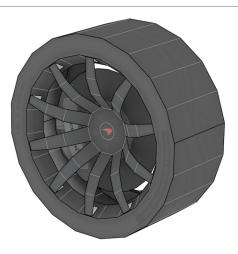

#### **INSTRUCTIONS MCLAREN P1. LUSH**

21

23

35-2

**A:** Apply glue to surface.

**A:** Apply glue to surface.

**A:** Apply glue to surface.

**A:** Apply glue to surface.