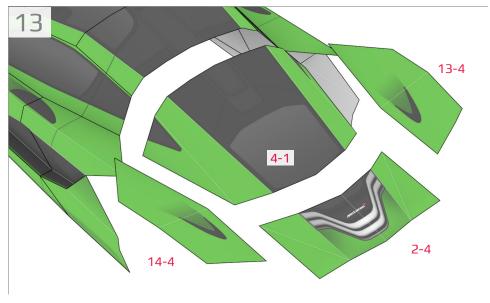

### **More Info**

View more details about this project at bit.ly/PaperMcLarenP1

Find parts for each step by referencing Templates page number then part number. For example, 1-2 is Templates page 1, part 2.