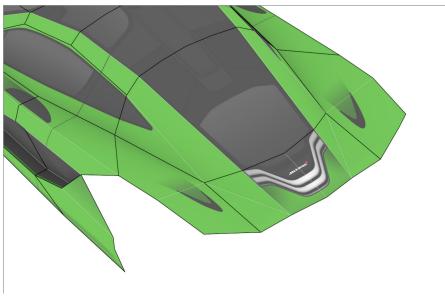

### **More Info**

View more details about this project at bit.ly/PaperMcLarenP1

Find parts for each step by referencing Templates page number then part number. For example, 1-2 is Templates page 1, part 2.