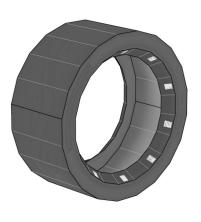

#### **INSTRUCTIONS MCLAREN P1. LUSH**

21

23

35-2

**A:** Apply glue to surface.

**A:** Apply glue to surface.

**A:** Apply glue to surface.

**A:** Apply glue to surface.