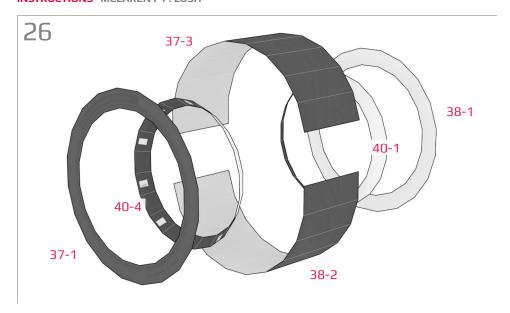

### **More Info**

View more details about this project at bit.ly/PaperMcLarenP1

Find parts for each step by referencing Templates page number then part number. For example, 1-2 is Templates page 1, part 2.