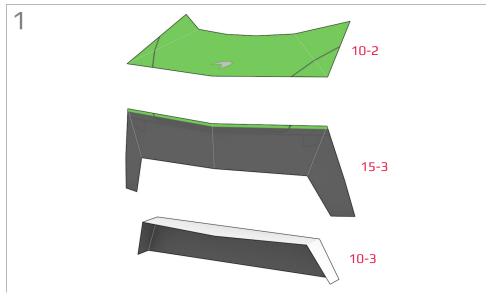

### **More Info**

View more details about this project at bit.ly/PaperMcLarenP1

Find parts for each step by referencing Templates page number then part number. For example, 1-2 is Templates page 1, part 2.