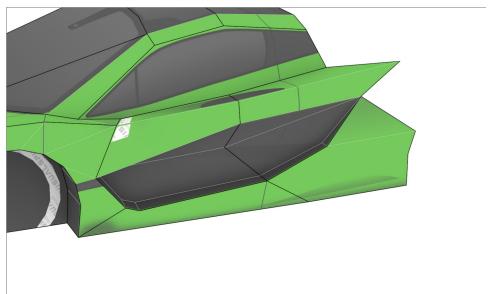

### **More Info**

View more details about this project at bit.ly/PaperMcLarenP1

Find parts for each step by referencing Templates page number then part number. For example, 1-2 is Templates page 1, part 2.