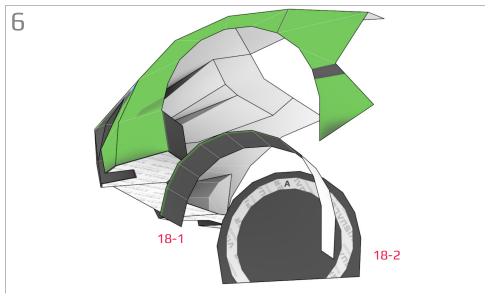

### **More Info**

View more details about this project at bit.ly/PaperMcLarenP1

Find parts for each step by referencing Templates page number then part number. For example, 1-2 is Templates page 1, part 2.