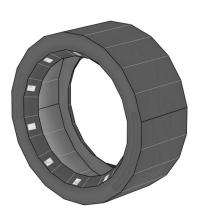

#### **INSTRUCTIONS MCLAREN P1. LUSH**

21

23

35-2

**A:** Apply glue to surface.

**A:** Apply glue to surface.

**A:** Apply glue to surface.

**A:** Apply glue to surface.