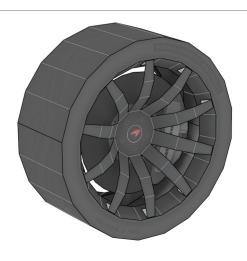

#### **INSTRUCTIONS MCLAREN P1. LUSH**

21

23

35-2

**A:** Apply glue to surface.

**A:** Apply glue to surface.

**A:** Apply glue to surface.

**A:** Apply glue to surface.