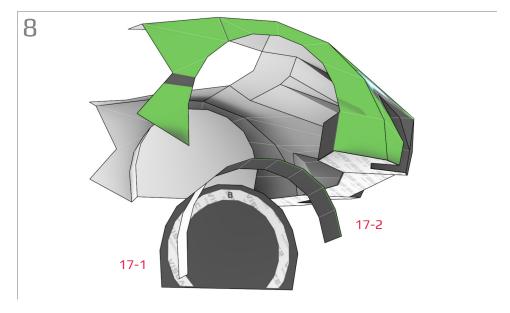

### **More Info**

View more details about this project at bit.ly/PaperMcLarenP1

Find parts for each step by referencing Templates page number then part number. For example, 1-2 is Templates page 1, part 2.