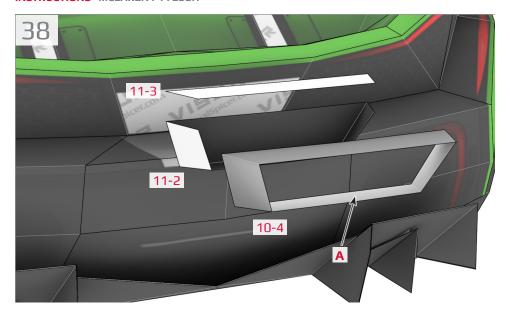

#### **INSTRUCTIONS MCLAREN P1. LUSH**

21

23

35-2

**A:** Apply glue to surface.

**A:** Apply glue to surface.

**A:** Apply glue to surface.

**A:** Apply glue to surface.

**A:** Apply glue to surface.

**A:** Apply glue to surface.

**A:** Apply glue to surface.