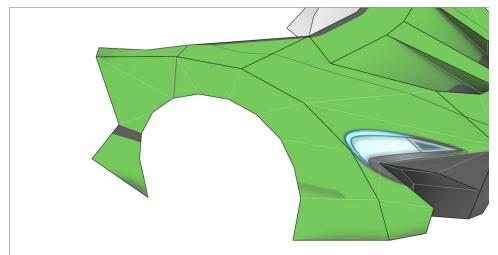

### **More Info**

View more details about this project at bit.ly/PaperMcLarenP1

Find parts for each step by referencing Templates page number then part number. For example, 1-2 is Templates page 1, part 2.