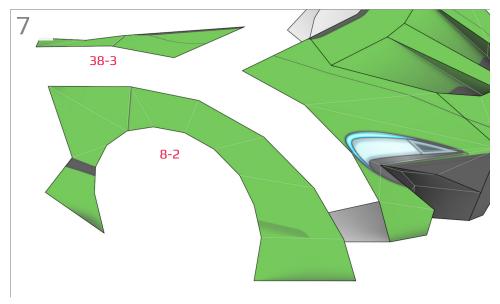

### **More Info**

View more details about this project at bit.ly/PaperMcLarenP1

Find parts for each step by referencing Templates page number then part number. For example, 1-2 is Templates page 1, part 2.