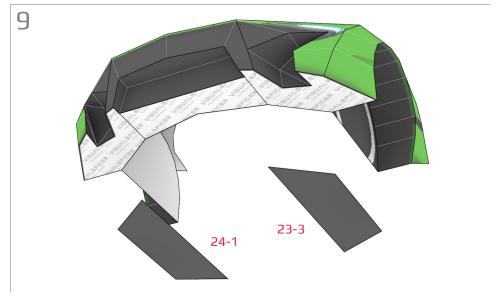

### **More Info**

View more details about this project at bit.ly/PaperMcLarenP1

Find parts for each step by referencing Templates page number then part number. For example, 1-2 is Templates page 1, part 2.